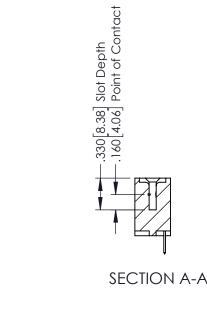

## **Contact Code 555**

## **Contact Code 556**

INSULATOR MATERIAL: THERMOPLASTIC POLYESTER, UL 94V-0 CONTACT MATERIAL; COPPER, NICKEL, TIN ALLOY CA-725 CONTACT PLATING: GOLD ON THE MATING AREA, TIN-LEAD

ON THE CONTACT TAILS, NICKEL UNDERPLATE

## 346/396 SERIES CARD EDGE CONNECTOR CONTACT CODE 555,556,558,559,560 DIMENSIONS

YOUR CONNECTION TO QUALITY & SERVICE

**EDAC INC** TORONTO, ONTARIO CANADA

THESE DRAWINGS AND SPECIFICATIONS ARE THE PROPERTY OF EDAC INC.,AND SHALL NOT BE REPRODUCED, OR COPIED OR USED AS THE BASIS FOR THE MANUFACTURE OR SALE OF APPARATUS WITHOUT WRITTEN PERMISSION.

|   | ACAD REFERENCE NO. | 346-ENG-MASTER   |
|---|--------------------|------------------|
|   | DRAWN: J.LEE       | DATE: APR. 22/09 |
| • | CHECKED:           | DATE:            |
|   | SCALE: 1:1         | SHEET 2 OF 2     |
|   | DRAWING NUMBER     | ISSUE            |
|   | 346-ENG-MASTER     | 1                |