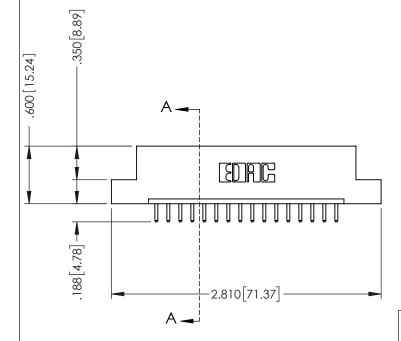

## **Contact Code 555**

## **Contact Code 556**

INSULATOR MATERIAL: THERMOPLASTIC POLYESTER, UL 94V-0 CONTACT MATERIAL; COPPER, NICKEL, TIN ALLOY CA-725 CONTACT PLATING: GOLD ON THE MATING AREA, TIN-LEAD

ON THE CONTACT TAILS, NICKEL UNDERPLATE

## 346/396 SERIES CARD EDGE CONNECTOR CONTACT CODE 555,556,558,559,560 DIMENSIONS

YOUR CONNECTION TO QUALITY & SERVICE

**EDAC INC** TORONTO, ONTARIO CANADA

THESE DRAWINGS AND SPECIFICATIONS ARE THE PROPERTY OF EDAC INC.,AND SHALL NOT BE REPRODUCED, OR COPIED OR USED AS THE BASIS FOR THE MANUFACTURE OR SALE OF APPARATUS WITHOUT WRITTEN PERMISSION.

|   | ACAD REFERENCE NO. | 346-ENG-MASTER   |
|---|--------------------|------------------|
|   | DRAWN: J.LEE       | DATE: APR. 22/09 |
| • | CHECKED:           | DATE:            |
|   | SCALE: 1:1         | SHEET 2 OF 2     |
|   | DRAWING NUMBER     | ISSUE            |
|   | 346-ENG-MASTER     | 1                |