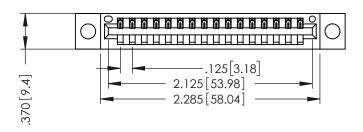

THIS IS A C.A.D. GENERATED DRAWING DO NOT MAKE MANUAL REVISIONS TO MASTER.

ISSUE NUMBER

ORIGINAL

1

INSULATOR MATERIAL: THERMOPLASTIC POLYESTER, UL 94V-0 CONTACT MATERIAL; COPPER, NICKEL, TIN ALLOY CA-725 CONTACT PLATING: GOLD ON THE MATING AREA, TIN-LEAD ON THE CONTACT TAILS, NICKEL UNDERPLATE

346/396 SERIES CARD EDGE CONNECTOR PART NUMBER: 396-016-520-104

YOUR CONNECTION TO QUALITY & SERVICE

**EDAC INC** TORONTO, ONTARIO CANADA

THESE DRAWINGS AND SPECIFICATIONS ARE THE PROPERTY OF EDAC INC.,AND SHALL NOT BE REPRODUCED, OR COPIED OR USED AS THE BASIS FOR THE MANUFACTURE OR SALE OF APPARATUS WITHOUT WRITTEN PERMISSION.

| ACAD REFERENCE NO. | 346-ENG-MASTER   |
|--------------------|------------------|
| DRAWN: J.LEE       | DATE: APR. 22/09 |
| CHECKED:           | DATE:            |
| SCALE: 1:1         | SHEET 1 OF 2     |
| DRAWING NUMBER     | ISSUE            |