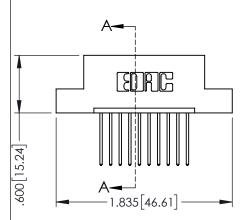

| 345/395 SERIES CARD EDGE CONNECTOR |
|------------------------------------|
| PART NUMBER: 395-010-540-107       |

| ACAD REFERENCE NO. 345-ENG-MASTER |                 |           |  |
|-----------------------------------|-----------------|-----------|--|
| DRAWN: R.STA.MONICA               | DATE: <b>MA</b> | Y.16/2017 |  |
| CHECKED:                          | DATE:           |           |  |
| SCALE: 1:1                        | SHEET 1         | OF 2      |  |
| DRAWING NUMBER                    |                 | ISSUE     |  |
| 345-ENG-MASTER                    |                 | 1 1       |  |