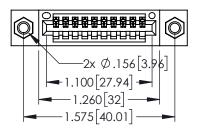

| 345/395 SERIES CARD EDGE CONNECTOR |
|------------------------------------|
| PART NUMBER: 395-010-540-107       |

| ACAD REFERENCE NO. 345-ENG-MASTER |                 |           |  |
|-----------------------------------|-----------------|-----------|--|
| DRAWN: R.STA.MONICA               | DATE: <b>MA</b> | Y.16/2017 |  |
| CHECKED:                          | DATE:           |           |  |
| SCALE: 1:1                        | SHEET 1         | OF 2      |  |
| DRAWING NUMBER                    |                 | ISSUE     |  |
| 345-ENG-MASTER                    |                 | 1 1       |  |