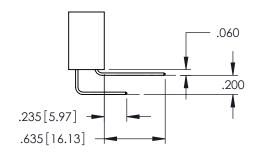

Contact Dimensions: 540-Wire Wrap .025 Sq.(0.64 Sq.) - Tail LG=.560(14.22) .100 (2.54) Contact Spacing x .200 (5.08) Row Spacing

1

- INSULATOR MATERIAL: THERMOPLASTIC PBT BLACK, UL 94V-0
- CONTACT MATERIAL; COPPER TIN ALLOY CONTACT PLATING: GOLD ON THE MATING AREA, TIN PLATING ON THE CONTACT TAILS, NICKEL UNDERPLATE

YOUR CONNECTION TO QUALITY & SERVICE

..330[8.38] CARD SLOT .160[4.06] POINT OF CONTACT 150 [3.81]

**SECTION A-A** 

**Contact Code 558** 

Contact Code 559

Contact Code 560

- INSULATOR MATERIAL: THERMOPLASTIC POLYESTER, UL 94V-0 DAP MATERIAL AVAILABLE UPON REQUEST

CONTACT MATERIAL; COPPER ALLOY CONTACT PLATING: GOLD ON THE MATING AREA, TIN PLATING ON THE CONTACT TAILS, NICKEL UNDERPLATE

345/395 SERIES CARD EDGE CONNECTOR CONTACT CODE 555,556,558,559,560 DIMENSIONS