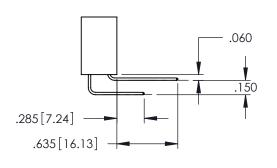

Contact Dimensions: 540-Wire Wrap .025 Sq.(0.64 Sq.) - Tail LG=.560(14.22) .100 (2.54) Contact Spacing x .200 (5.08) Row Spacing

1

- INSULATOR MATERIAL: THERMOPLASTIC PBT BLACK, UL 94V-0
- CONTACT MATERIAL; COPPER TIN ALLOY CONTACT PLATING: GOLD ON THE MATING AREA, TIN PLATING ON THE CONTACT TAILS, NICKEL UNDERPLATE

YOUR CONNECTION TO QUALITY & SERVICE

..330[8.38] CARD SLOT .160[4.06] POINT OF CONTACT 150 [3.81]

**SECTION A-A** 

**Contact Code 558** 

Contact Code 559

Contact Code 560

- INSULATOR MATERIAL: THERMOPLASTIC POLYESTER, UL 94V-0 DAP MATERIAL AVAILABLE UPON REQUEST