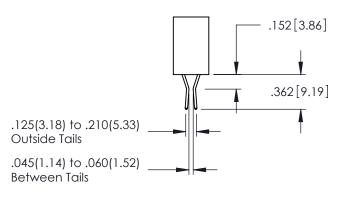

YOUR CONNECTION TO QUALITY & SERVICE

..330[8.38] CARD SLOT .160[4.06] POINT OF CONTACT 150 [3.81]

**SECTION A-A** 

**Contact Code 558** 

Contact Code 559

Contact Code 560

- INSULATOR MATERIAL: THERMOPLASTIC POLYESTER, UL 94V-0 DAP MATERIAL AVAILABLE UPON REQUEST

CONTACT MATERIAL; COPPER ALLOY CONTACT PLATING: GOLD ON THE MATING AREA, TIN PLATING ON THE CONTACT TAILS, NICKEL UNDERPLATE

345/395 SERIES CARD EDGE CONNECTOR CONTACT CODE 555,556,558,559,560 DIMENSIONS