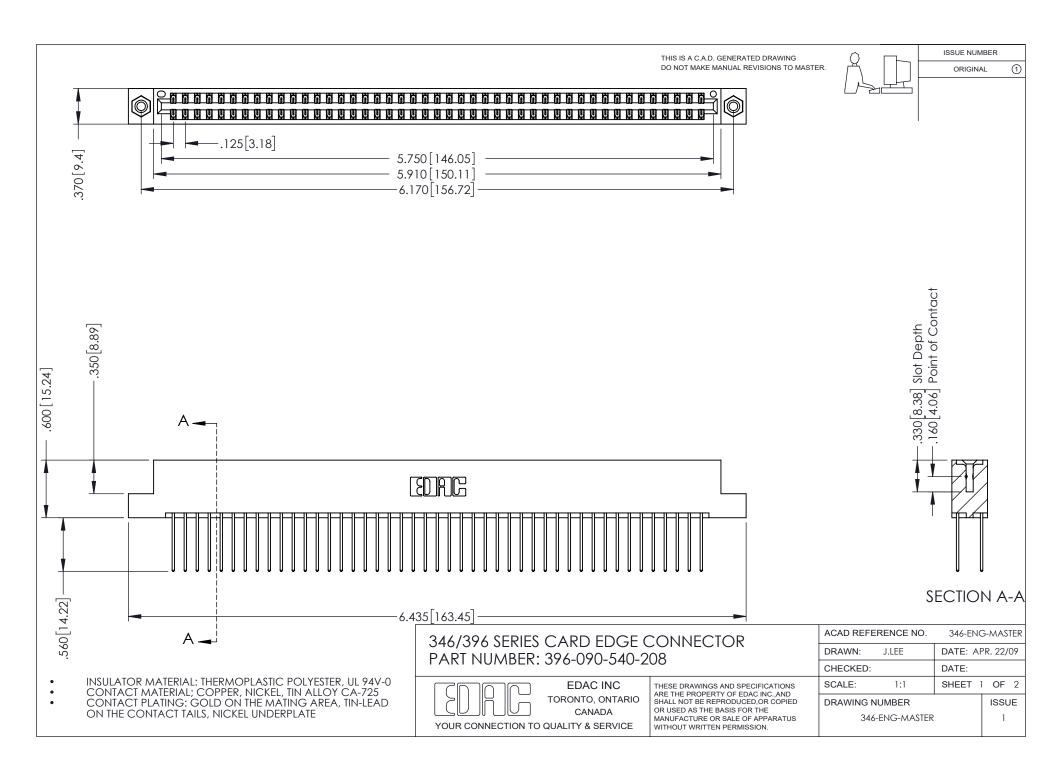

## **Contact Code 556**

INSULATOR MATERIAL: THERMOPLASTIC POLYESTER, UL 94V-0 CONTACT MATERIAL; COPPER, NICKEL, TIN ALLOY CA-725 CONTACT PLATING: GOLD ON THE MATING AREA, TIN-LEAD

ON THE CONTACT TAILS, NICKEL UNDERPLATE

## 346/396 SERIES CARD EDGE CONNECTOR CONTACT CODE 555,556,558,559,560 DIMENSIONS

YOUR CONNECTION TO QUALITY & SERVICE

**EDAC INC** TORONTO, ONTARIO CANADA

THESE DRAWINGS AND SPECIFICATIONS ARE THE PROPERTY OF EDAC INC.,AND SHALL NOT BE REPRODUCED, OR COPIED OR USED AS THE BASIS FOR THE MANUFACTURE OR SALE OF APPARATUS WITHOUT WRITTEN PERMISSION.