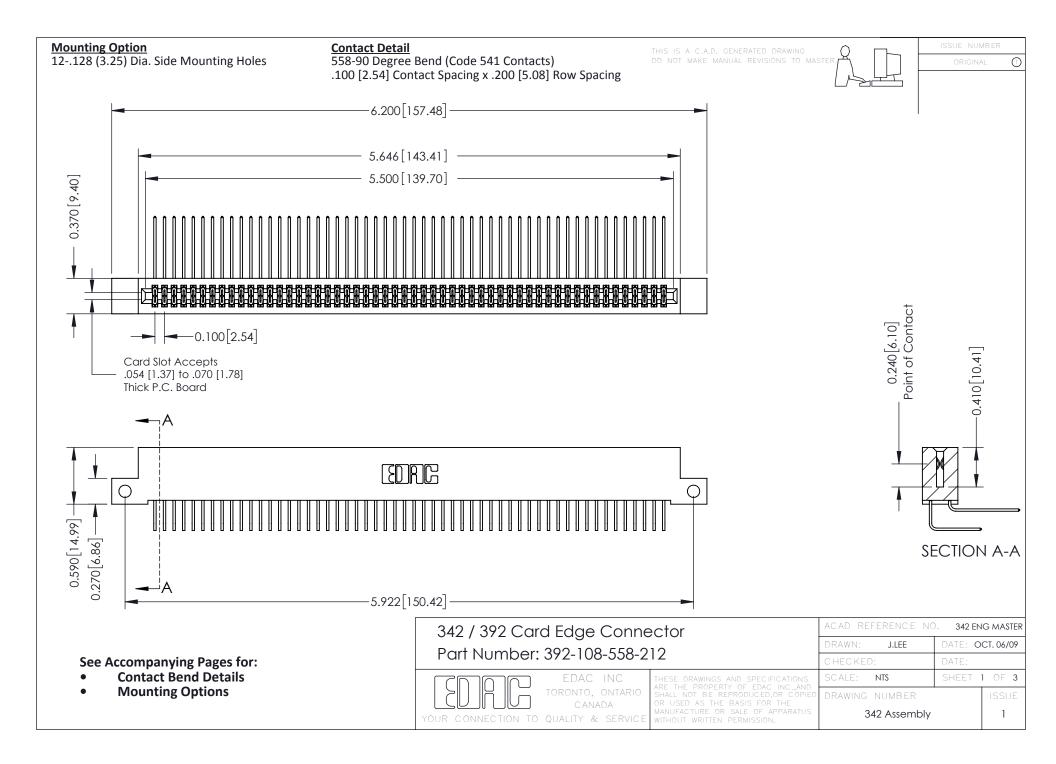

THIS IS A C.A.D. GENERATED DRAWING DO NOT MAKE MANUAL REVISIONS TO MASTER. ISSUE NUMBER

ORIGINAL

1



| 342 / 392 Series Card Edge Connector<br>Contact Bend Detail |                                                                                                                                                                                                  | ACAD REFERENCE NO. 342 ENG MASTER |             |                  |        |
|-------------------------------------------------------------|--------------------------------------------------------------------------------------------------------------------------------------------------------------------------------------------------|-----------------------------------|-------------|------------------|--------|
|