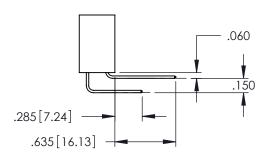

TE:MAY.16/2017 HEET 1 OF 2

**Contact Code 558** 

Contact Code 559

Contact Code 560

INSULATOR MATERIAL: THERMOPLASTIC POLYESTER, UL 94V-0

DAP MATERIAL AVAILABLE UPON REQUEST

CONTACT MATERIAL; COPPER ALLOY CONTACT PLATING: GOLD ON THE MATING AREA, TIN PLATING ON THE CONTACT TAILS, NICKEL UNDERPLATE