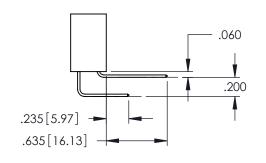

TE:MAY.16/2017 HEET 1 OF 2

**Contact Code 558** 

Contact Code 559

Contact Code 560

INSULATOR MATERIAL: THERMOPLASTIC POLYESTER, UL 94V-0

DAP MATERIAL AVAILABLE UPON REQUEST

CONTACT MATERIAL; COPPER ALLOY CONTACT PLATING: GOLD ON THE MATING AREA, TIN PLATING ON THE CONTACT TAILS, NICKEL UNDERPLATE