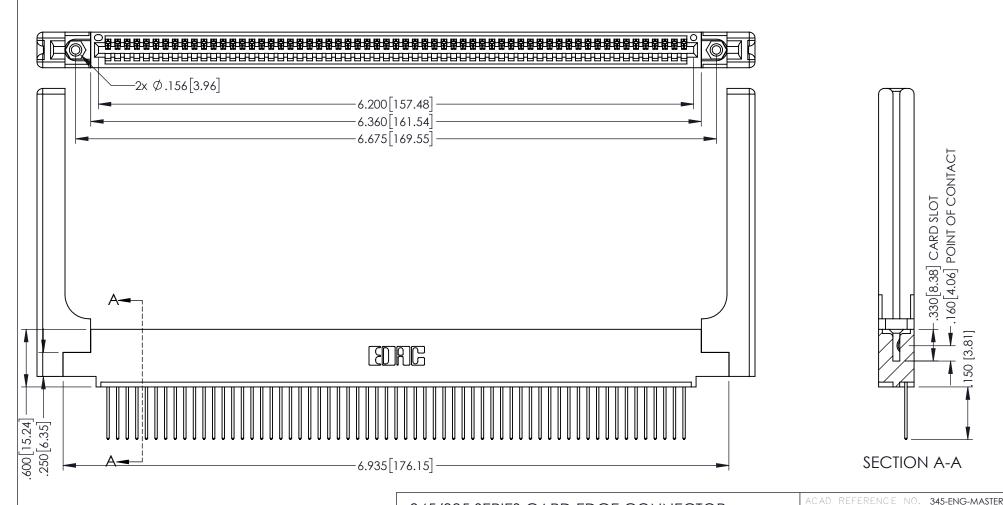

<u>Contact Dimensions:</u>
540-Wire Wrap .025 Sq.(0.64 Sq.) - Tail LG=.560(14.22)
.100 (2.54) Contact Spacing x .200 (5.08) Row Spacing

.160[4.06] POINT OF CONTACT

150 [3.81]

.330[8.38] CARD SLOT

1

INSULATOR MATERIAL: THERMOPLASTIC PBT BLACK, UL 94V-0

CONTACT MATERIAL; COPPER TIN ALLOY CONTACT PLATING: GOLD ON THE MATING AREA, TIN PLATING ON THE CONTACT TAILS, NICKEL UNDERPLATE

345/395 SERIES CARD EDGE CONNECTOR PART NUMBER: 395-061-540-458

YOUR CONNECTION TO QUALITY & SERVICE WITHOUT WRITTEN PERMISSION.