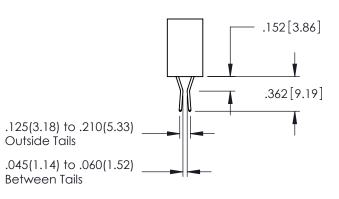

TE:MAY.16/2017 HEET 1 OF 2

**Contact Code 558** 

Contact Code 559

Contact Code 560

INSULATOR MATERIAL: THERMOPLASTIC POLYESTER, UL 94V-0

DAP MATERIAL AVAILABLE UPON REQUEST

CONTACT MATERIAL; COPPER ALLOY CONTACT PLATING: GOLD ON THE MATING AREA, TIN PLATING ON THE CONTACT TAILS, NICKEL UNDERPLATE