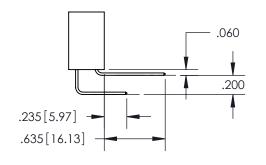

THIS IS A C.A.D. GENERATED DRAWING DO NOT MAKE MANUAL REVISIONS TO MASTER.

ISSUE NUMBER ORIGINAL

1

.330[8.38] -.370[9.4] **CARD SLOT** 

**Contact Dimensions:** 558-90 Degree Bend (Code 541 Contacts) See Sheet 2 for Contact Code 555, 556, 558, 559, 560 Dimensions

SECTION A-A

ISSUE NUMBER

ORIGINAL

1

**Contact Code 558** 

**Contact Code 559** 

**Contact Code 560** 

| 345/395 SERIES CARD EDGE CONNECTOR          |
|---------------------------------------------|
| CONTACT CODE 555,556,558,559,560 DIMENSIONS |