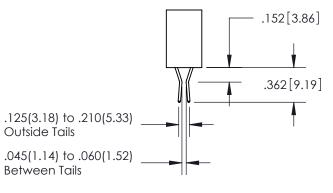

THIS IS A C.A.D. GENERATED DRAWING DO NOT MAKE MANUAL REVISIONS TO MASTER.

ISSUE NUMBER ORIGINAL

1

.330[8.38] -.370[9.4] **CARD SLOT** 

**Contact Dimensions:** 558-90 Degree Bend (Code 541 Contacts) See Sheet 2 for Contact Code 555, 556, 558, 559, 560 Dimensions

Outside Tails

Between Tails

|   | ACAD REFERENCE NO.  | 345-ENG-MASTER   |  |
|---|---------------------|------------------|--|
|   | DRAWN: R.STA.MONICA | DATE:MAY.16/2017 |  |
| ) | CHECKED:            | DATE:            |  |
|   | SCALE: 1:1          | SHEET 2 OF 2     |  |
|   | DRAWING NUMBER      | ISSUE            |  |
|   | 345-ENG-MASTER      | 1                |  |
|   |                     |                  |  |