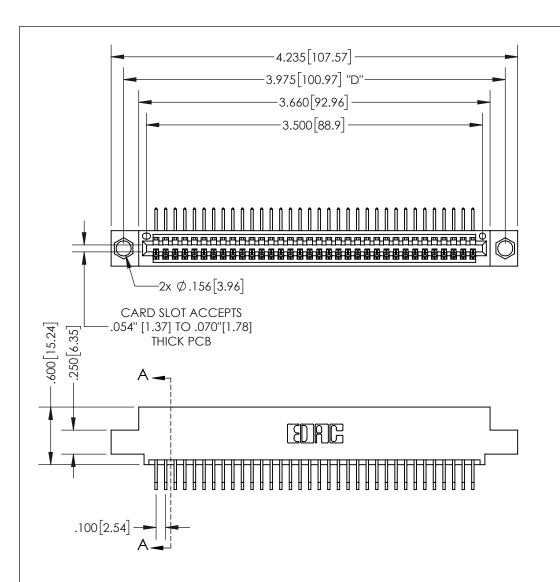

THIS IS A C.A.D. GENERATED DRAWING DO NOT MAKE MANUAL REVISIONS TO MASTER.

ISSUE NUMBER ORIGINAL

1

.330[8.38] -.370[9.4] **CARD SLOT** 

**Contact Dimensions:** 558-90 Degree Bend (Code 541 Contacts) See Sheet 2 for Contact Code 555, 556, 558, 559, 560 Dimensions

INSULATOR MATERIAL: THERMOPLASTIC PBT, UL 94V-0 CONTACT MATERIAL; COPPER TIN ALLOY CONTACT PLATING: GOLD ON THE MATING AREA, TIN PLATING ON THE CONTACT TAILS, NICKEL UNDERPLATE

345/395 SERIES CARD EDGE CONNECTOR PART NUMBER: 395-034-558-404

YOUR CONNECTION TO QUALITY & SERVICE

**EDAC INC** TORONTO, ONTARIO CANADA

THESE DRAWINGS AND SPECIFICATIONS ARE THE PROPERTY OF EDAC INC.,AND SHALL NOT BE REPRODUCED, OR COPIED OR USED AS THE BASIS FOR THE MANUFACTURE OR SALE OF APPARATUS WITHOUT WRITTEN PERMISSION.

| ACAD REFERENCE NO.  |     | 345-ENG-MASTER   |       |
|---------------------|-----|------------------|-------|
| DRAWN: R.STA.MONICA |     | DATE:MAY.16/2017 |       |
| CHECKED:            |     | DATE:            |       |
| SCALE:              | 1:1 | SHEET 1          | OF 2  |
| DRAWING NUMBER      |     |                  | ISSUE |
| 345-ENG-MASTER      |     |                  | 1     |