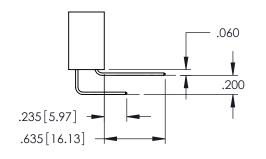

345/395 SERIES CARD EDGE CONNECTOR

**Contact Code 558** 

Contact Code 559

**Contact Code 560** 

INSULATOR MATERIAL: THERMOPLASTIC POLYESTER, UL 94V-0

DAP MATERIAL AVAILABLE UPON REQUEST

CONTACT MATERIAL; COPPER ALLOY CONTACT PLATING: GOLD ON THE MATING AREA, TIN PLATING ON THE CONTACT TAILS, NICKEL UNDERPLATE

345/395 SERIES CARD EDGE CONNECTOR CONTACT CODE 555,556,558,559,560 DIMENSIONS

YOUR CONNECTION TO QUALITY & SERVICE

ACAD REFERENCE NO. 345-ENG-MASTER DATE:MAY.16/2017 DRAWN: R.STA.MONICA 1:1 SHEET 2 OF 2