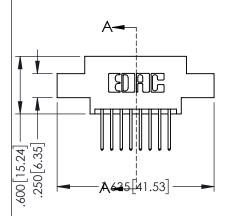

| PART NUMBER: 395-016-523-808 |           |                                                                                                                                           | DRAWN:   | R.STA.MONICA  |   |
|------------------------------|-----------|-------------------------------------------------------------------------------------------------------------------------------------------|----------|---------------|---|
|                              |           |                                                                                                                                           | CHECKED: |               |   |
|                              | EDAC INC  | THESE DRAWINGS AND SPECIFICATIONS<br>ARE THE PROPERTY OF EDAC INCAND<br>SHALL NOT BE REPRODUCED,OR COPIED<br>OR USED AS THE BASIS FOR THE | SCALE:   | 1:1           |   |
|                              |           |                                                                                                                                           | DRAWING  | NUMBER        |   |
| YOUR CONNECTION TO           | 071171071 | MANUFACTURE OR SALE OF APPARATUS WITHOUT WRITTEN PERMISSION.                                                                              | 3        | 45-ENG-MASTER |   |
|                              |           |                                                                                                                                           |          |               | _ |

345/395 SERIES CARD EDGE CONNECTOR

**Contact Code 558** 

Contact Code 559

**Contact Code 560** 

INSULATOR MATERIAL: THERMOPLASTIC POLYESTER, UL 94V-0

DAP MATERIAL AVAILABLE UPON REQUEST

CONTACT MATERIAL; COPPER ALLOY CONTACT PLATING: GOLD ON THE MATING AREA, TIN PLATING ON THE CONTACT TAILS, NICKEL UNDERPLATE