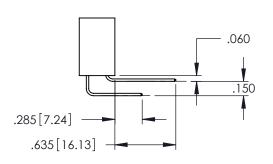

345/395 SERIES CARD EDGE CONNECTOR

**Contact Code 558** 

Contact Code 559

**Contact Code 560** 

INSULATOR MATERIAL: THERMOPLASTIC POLYESTER, UL 94V-0

DAP MATERIAL AVAILABLE UPON REQUEST

CONTACT MATERIAL; COPPER ALLOY CONTACT PLATING: GOLD ON THE MATING AREA, TIN PLATING ON THE CONTACT TAILS, NICKEL UNDERPLATE

345/395 SERIES CARD EDGE CONNECTOR CONTACT CODE 555,556,558,559,560 DIMENSIONS

YOUR CONNECTION TO QUALITY & SERVICE

ACAD REFERENCE NO. 345-ENG-MASTER DATE:MAY.16/2017 DRAWN: R.STA.MONICA 1:1 SHEET 2 OF 2