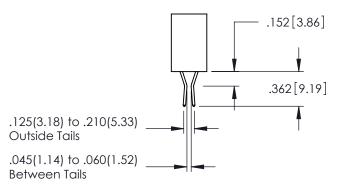

<u>Contact Dimensions:</u>
523-P.C. Tail .025 Sq.(0.64 Sq.) - Tail LG=.390(9.91)
.100 (2.54) Contact Spacing x .200 (5.08) Row Spacing

ACAD REFERENCE NO. 345-ENG-MASTER

DATE:MAY.16/2017

SHEET 1 OF 2

1

- INSULATOR MATERIAL: THERMOPLASTIC PBT BLACK, UL 94V-0
- CONTACT MATERIAL; COPPER TIN ALLOY CONTACT PLATING: GOLD ON THE MATING AREA, TIN PLATING ON THE CONTACT TAILS, NICKEL UNDERPLATE