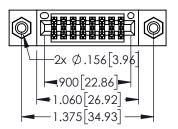

<u>Contact Dimensions:</u>
523-P.C. Tail .025 Sq.(0.64 Sq.) - Tail LG=.390(9.91)
.100 (2.54) Contact Spacing x .200 (5.08) Row Spacing

ACAD REFERENCE NO. 345-ENG-MASTER

DATE:MAY.16/2017

SHEET 1 OF 2

1

- INSULATOR MATERIAL: THERMOPLASTIC PBT BLACK, UL 94V-0
- CONTACT MATERIAL; COPPER TIN ALLOY CONTACT PLATING: GOLD ON THE MATING AREA, TIN PLATING ON THE CONTACT TAILS, NICKEL UNDERPLATE

| PART NUMBER: 395-016-523-808 |           |                                                                                                                                           | DRAWN:   | R.STA.MONICA  |   |
|------------------------------|-----------|-------------------------------------------------------------------------------------------------------------------------------------------|----------|---------------|---|
|                              |           |                                                                                                                                           | CHECKED: |               |   |
|                              | EDAC INC  | THESE DRAWINGS AND SPECIFICATIONS<br>ARE THE PROPERTY OF EDAC INCAND<br>SHALL NOT BE REPRODUCED,OR COPIED<br>OR USED AS THE BASIS FOR THE | SCALE:   | 1:1           |   |
|                              |           |                                                                                                                                           | DRAWING  | NUMBER        |   |
| YOUR CONNECTION TO           | 071171071 | MANUFACTURE OR SALE OF APPARATUS WITHOUT WRITTEN PERMISSION.                                                                              | 3        | 45-ENG-MASTER |   |
|                              |           |                                                                                                                                           |          |               | _ |