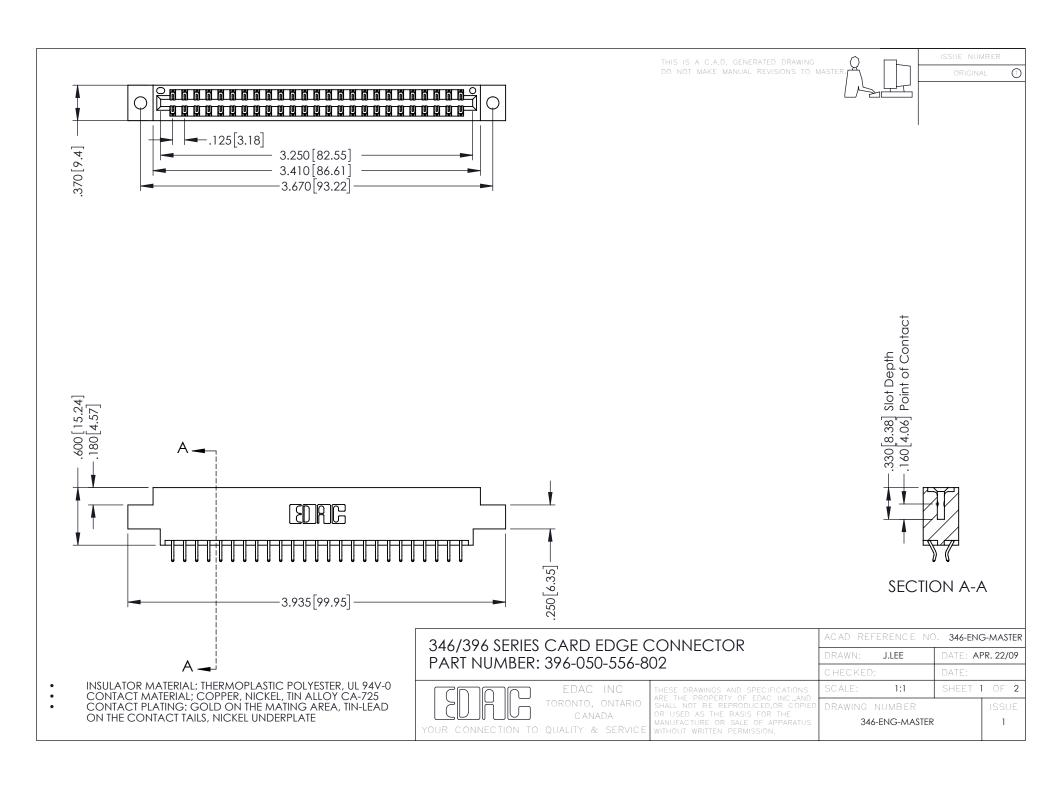

**Contact Code 555** 

**Contact Code 556** 

INSULATOR MATERIAL: THERMOPLASTIC POLYESTER, UL 94V-0 CONTACT MATERIAL; COPPER, NICKEL, TIN ALLOY CA-725

CONTACT PLATING: GOLD ON THE MATING AREA, TIN-LEAD ON THE CONTACT TAILS, NICKEL UNDERPLATE

## 346/396 SERIES CARD EDGE CONNECTOR CONTACT CODE 555,556,558,559,560 DIMENSIONS

YOUR CONNECTION TO QUALITY & SERVICE

|   | ACAD REFERENCE NO. 346-ENG-MASTER |                  |
|---|-----------------------------------|------------------|
|   | DRAWN: J.LEE                      | DATE: APR. 22/09 |
|   | CHECKED:                          | DATE:            |
|   | SCALE: 1:1                        | SHEET 2 OF 2     |
| D | DRAWING NUMBER                    | ISSUE            |