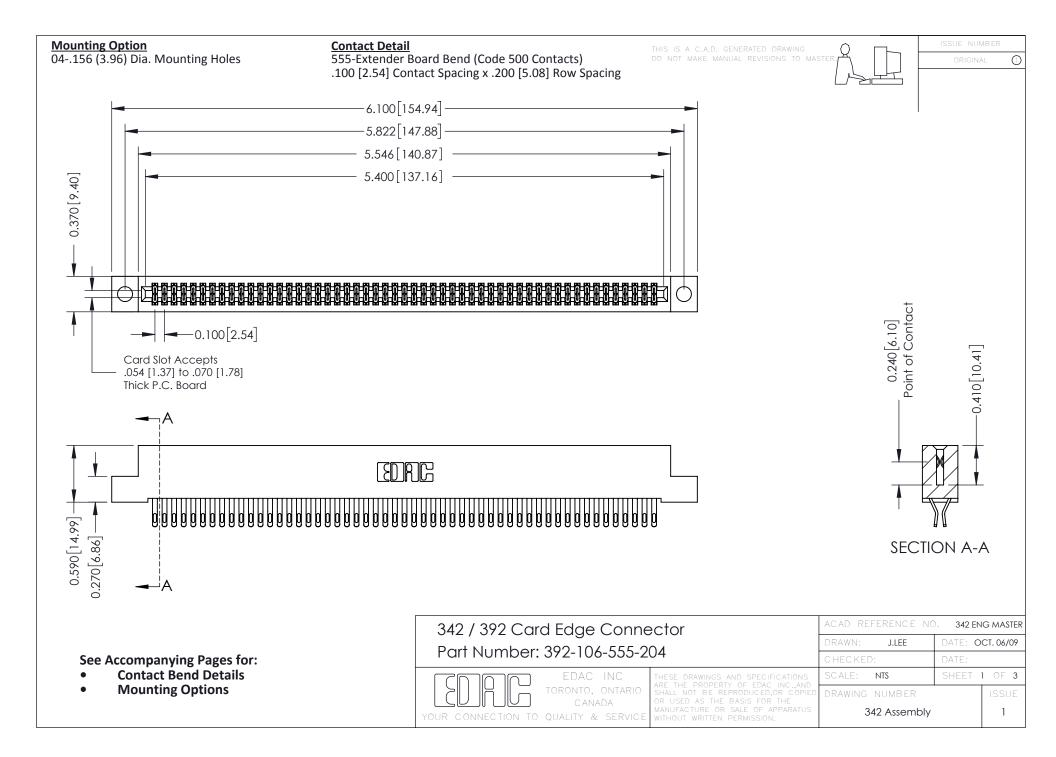

THIS IS A C.A.D. GENERATED DRAWING DO NOT MAKE MANUAL REVISIONS TO MASTER. ISSUE NUMBER

ORIGINAL

1



| 342 / 392 Series Card Edge Connector<br>Contact Bend Detail |                                                                                                                                                                                                  | ACAD REFERENCE NO. 342 ENG MASTER |             |                  |        |
|-------------------------------------------------------------|--------------------------------------------------------------------------------------------------------------------------------------------------------------------------------------------------|-----------------------------------|-------------|------------------|--------|
|