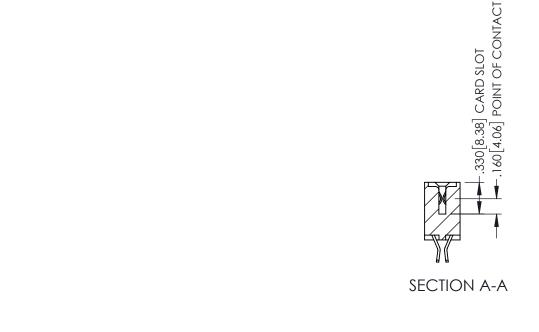

## 345/395 SERIES CARD EDGE CONNECTOR CONTACT CODE 555,556,558,559,560 DIMENSIONS

YOUR CONNECTION TO QUALITY & SERVICE

|    | ACAD REFERENCE NO. 345-ENG-MASTER |     |                  |        |  |  |  |
|----|-----------------------------------|-----|------------------|--------|--|--|--|
| S  | DRAWN: R.STA.MONICA               |     | DATE:MAY.16/2017 |        |  |  |  |
|    | CHECKED:                          |     | DATE:            |        |  |  |  |
| ,  | SCALE:                            | 1:1 | SHEET            | 2 OF 2 |  |  |  |
| ED | DRAWING NUMBER                    |     |                  | ISSUE  |  |  |  |