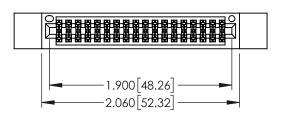

1

- INSULATOR MATERIAL: THERMOPLASTIC PBT BLACK, UL 94V-0
- CONTACT MATERIAL; COPPER TIN ALLOY CONTACT PLATING: GOLD ON THE MATING AREA, TIN PLATING ON THE CONTACT TAILS, NICKEL UNDERPLATE

| 345/395 SERIES CARD EDGE CONNECTOR PART NUMBER: 395-036-555-812 |                                                                      |                | ACAD REFERENCE NO. 345-ENG-MASTER |         |           |  |
|-----------------------------------------------------------------|----------------------------------------------------------------------|----------------|-----------------------------------|---------|-----------|--|
|                                                                 |                                                                      |                | R.STA.MONICA                      | DATE:MA | Y.16/2017 |  |
|                                                                 |                                                                      |                | ED:                               | DATE:   |           |  |
| EDAC INC                                                        |                                                                      |                | 1:1                               | SHEET   | 1 OF 2    |  |
| TORONTO, ONTA                                                   | ARIO ARE THE PROPERTY OF EDAC INC.,AN SHALL NOT BE REPRODUCED,OR COP | DRAWING NUMBER |                                   | •       | ISSUE     |  |
| YOUR CONNECTION TO QUALITY & SE                                 | MANUFACTURE OR SALE OF APPARATU                                      | 345-ENG-MASTER |                                   | 1       |           |  |

## 345/395 SERIES CARD EDGE CONNECTOR CONTACT CODE 555,556,558,559,560 DIMENSIONS

YOUR CONNECTION TO QUALITY & SERVICE

|    | ACAD REFERENCE NO. 345-ENG-MASTER |     |                  |        |  |  |  |
|----|-----------------------------------|-----|------------------|--------|--|--|--|
| S  | DRAWN: R.STA.MONICA               |     | DATE:MAY.16/2017 |        |  |  |  |
|    | CHECKED:                          |     | DATE:            |        |  |  |  |
| ,  | SCALE:                            | 1:1 | SHEET            | 2 OF 2 |  |  |  |
| ED | DRAWING NUMBER                    |     |                  | ISSUE  |  |  |  |