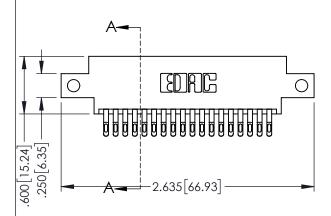

1

- INSULATOR MATERIAL: THERMOPLASTIC PBT BLACK, UL 94V-0
- CONTACT MATERIAL; COPPER TIN ALLOY CONTACT PLATING: GOLD ON THE MATING AREA, TIN PLATING ON THE CONTACT TAILS, NICKEL UNDERPLATE

| 345/395 SERIES CARD EDGE CONNECTOR PART NUMBER: 395-036-555-812 |                                                                      |                | ACAD REFERENCE NO. 345-ENG-MASTER |         |           |  |
|-----------------------------------------------------------------|----------------------------------------------------------------------|----------------|-----------------------------------|---------|-----------|--|
|                                                                 |                                                                      |                | R.STA.MONICA                      | DATE:MA | Y.16/2017 |  |
|                                                                 |                                                                      |                | ED:                               | DATE:   |           |  |
| EDAC INC                                                        |                                                                      |                | 1:1                               | SHEET   | 1 OF 2    |  |
| TORONTO, ONTA                                                   | ARIO ARE THE PROPERTY OF EDAC INC.,AN SHALL NOT BE REPRODUCED,OR COP | DRAWING NUMBER |                                   | •       | ISSUE     |  |
| YOUR CONNECTION TO QUALITY & SE                                 | MANUFACTURE OR SALE OF APPARATU                                      | 345-ENG-MASTER |                                   | 1       |           |  |

## 345/395 SERIES CARD EDGE CONNECTOR CONTACT CODE 555,556,558,559,560 DIMENSIONS

YOUR CONNECTION TO QUALITY & SERVICE

|    | ACAD REFERENCE NO. 345-ENG-MASTER |     |                  |        |  |  |  |
|----|-----------------------------------|-----|------------------|--------|--|--|--|
| S  | DRAWN: R.STA.MONICA               |     | DATE:MAY.16/2017 |        |  |  |  |
|    | CHECKED:                          |     | DATE:            |        |  |  |  |
| ,  | SCALE:                            | 1:1 | SHEET            | 2 OF 2 |  |  |  |
| ED | DRAWING NUMBER                    |     |                  | ISSUE  |  |  |  |