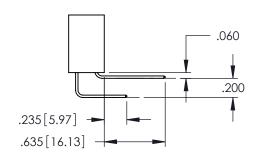

## 345/395 SERIES CARD EDGE CONNECTOR CONTACT CODE 555,556,558,559,560 DIMENSIONS

YOUR CONNECTION TO QUALITY & SERVICE

|    | ACAD REFERENCE NO. 345-ENG-MASTER |     |                  |        |  |  |  |
|----|-----------------------------------|-----|------------------|--------|--|--|--|
| S  | DRAWN: R.STA.MONICA               |     | DATE:MAY.16/2017 |        |  |  |  |
|    | CHECKED:                          |     | DATE:            |        |  |  |  |
| ,  | SCALE:                            | 1:1 | SHEET            | 2 OF 2 |  |  |  |
| ED | DRAWING NUMBER                    |     |                  | ISSUE  |  |  |  |