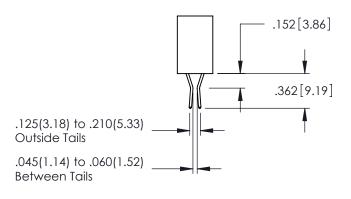

**Contact Code 558** 

Contact Code 559

**Contact Code 560** 

INSULATOR MATERIAL: THERMOPLASTIC POLYESTER, UL 94V-0 DAP MATERIAL AVAILABLE UPON REQUEST

CONTACT MATERIAL; COPPER ALLOY CONTACT PLATING: GOLD ON THE MATING AREA, TIN PLATING ON THE CONTACT TAILS, NICKEL UNDERPLATE

## 345/395 SERIES CARD EDGE CONNECTOR CONTACT CODE 555,556,558,559,560 DIMENSIONS

YOUR CONNECTION TO QUALITY & SERVICE

|    | ACAD REFERENCE NO. 345-ENG-MASTER |     |                  |        |  |  |  |
|----|-----------------------------------|-----|------------------|--------|--|--|--|
| S  | DRAWN: R.STA.MONICA               |     | DATE:MAY.16/2017 |        |  |  |  |
|    | CHECKED:                          |     | DATE:            |        |  |  |  |
| ,  | SCALE:                            | 1:1 | SHEET            | 2 OF 2 |  |  |  |
| ED | DRAWING NUMBER                    |     |                  | ISSUE  |  |  |  |