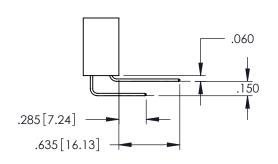

1

- INSULATOR MATERIAL: THERMOPLASTIC PBT BLACK, UL 94V-0
- CONTACT MATERIAL; COPPER TIN ALLOY CONTACT PLATING: GOLD ON THE MATING AREA, TIN PLATING ON THE CONTACT TAILS, NICKEL UNDERPLATE

| 345/395 SERIES CARD EDGE CONNECTOR PART NUMBER: 395-036-555-812 |                                                                      |                | ACAD REFERENCE NO. 345-ENG-MASTER |         |           |  |
|-----------------------------------------------------------------|----------------------------------------------------------------------|----------------|-----------------------------------|---------|-----------|--|
|                                                                 |                                                                      |                | R.STA.MONICA                      | DATE:MA | Y.16/2017 |  |
|                                                                 |                                                                      |                | ED:                               | DATE:   |           |  |
| EDAC INC                                                        |                                                                      |                | 1:1                               | SHEET   | 1 OF 2    |  |
| TORONTO, ONTA                                                   | ARIO ARE THE PROPERTY OF EDAC INC.,AN SHALL NOT BE REPRODUCED,OR COP | DRAWING NUMBER |                                   | •       | ISSUE     |  |
| YOUR CONNECTION TO QUALITY & SE                                 | MANUFACTURE OR SALE OF APPARATU                                      | 345-ENG-MASTER |                                   | 1       |           |  |