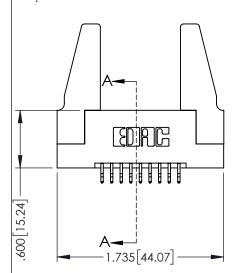

Contact Dimensions:
556-Extender Board Bend (Code 520 Contacts)
See Sheet 2 for Contact Code 555, 556, 558, 559, 560 Dimensions

OINT OF CONTACT

ACAD REFERENCE NO. 345-ENG-MASTER

1

- INSULATOR MATERIAL: THERMOPLASTIC PBT BLACK, UL 94V-0
- CONTACT MATERIAL; COPPER TIN ALLOY CONTACT PLATING: GOLD ON THE MATING AREA, TIN PLATING ON THE CONTACT TAILS, NICKEL UNDERPLATE

| PART NUMBER: 395-018-556-288                                      |                                                                                                                                             | DRAWN:         | R.STA.MONICA | DATE: <b>MA</b> | Y.16/2017 |
|-------------------------------------------------------------------|---------------------------------------------------------------------------------------------------------------------------------------------|----------------|--------------|-----------------|-----------|
|                                                                   |                                                                                                                                             | CHECKE         | ED:          | DATE:           |           |
| TORONTO, ONTARIO ARE THE PROPERTY SHALL NOT BE REP OR USED AS THE | THESE DRAWINGS AND SPECIFICATIONS<br>ARE THE PROPERTY OF EDAC INC.,AND<br>SHALL NOT BE REPRODUCED,OR COPIED<br>OR USED AS THE BASIS FOR THE | SCALE:         | 1:1          | SHEET 1         | OF 2      |
|                                                                   |                                                                                                                                             | DRAWING        | G NUMBER     |                 | ISSUE     |
|                                                                   | MANUFACTURE OR SALE OF APPARATUS                                                                                                            | 345-ENG-MASTER |              |                 | 1         |
| UR CONNECTION TO QUALITY & SERVICE                                | WITHOUT WRITTEN PERMISSION.                                                                                                                 |                |              |                 |           |