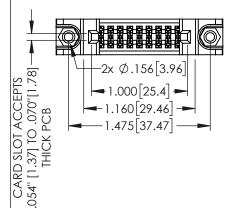

Contact Dimensions:
556-Extender Board Bend (Code 520 Contacts)
See Sheet 2 for Contact Code 555, 556, 558, 559, 560 Dimensions

OINT OF CONTACT

ACAD REFERENCE NO. 345-ENG-MASTER

1

- INSULATOR MATERIAL: THERMOPLASTIC PBT BLACK, UL 94V-0
- CONTACT MATERIAL; COPPER TIN ALLOY CONTACT PLATING: GOLD ON THE MATING AREA, TIN PLATING ON THE CONTACT TAILS, NICKEL UNDERPLATE

| PART NUMBER: 395-018-556-288                                      |                                                                                                                                             | DRAWN:         | R.STA.MONICA | DATE: <b>MA</b> | Y.16/2017 |
|-------------------------------------------------------------------|---------------------------------------------------------------------------------------------------------------------------------------------|----------------|--------------|-----------------|-----------|
|                                                                   |                                                                                                                                             | CHECKE         | ED:          | DATE:           |           |
| TORONTO, ONTARIO ARE THE PROPERTY SHALL NOT BE REP OR USED AS THE | THESE DRAWINGS AND SPECIFICATIONS<br>ARE THE PROPERTY OF EDAC INC.,AND<br>SHALL NOT BE REPRODUCED,OR COPIED<br>OR USED AS THE BASIS FOR THE | SCALE:         | 1:1          | SHEET 1         | OF 2      |
|                                                                   |                                                                                                                                             | DRAWING        | G NUMBER     |                 | ISSUE     |
|                                                                   | MANUFACTURE OR SALE OF APPARATUS                                                                                                            | 345-ENG-MASTER |              |                 | 1         |
| UR CONNECTION TO QUALITY & SERVICE                                | WITHOUT WRITTEN PERMISSION.                                                                                                                 |                |              |                 |           |