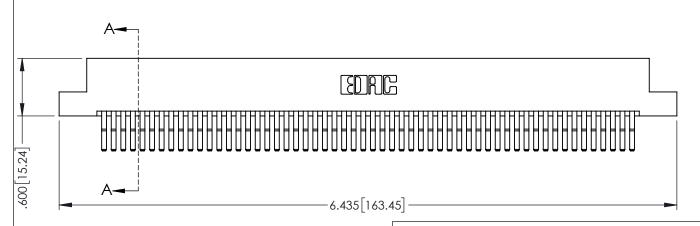

345/395 SERIES CARD EDGE CONNECTOR CONTACT CODE 555,556,558,559,560 DIMENSIONS

YOUR CONNECTION TO QUALITY & SERVICE

ACAD REFERENCE NO. 345-ENG-MASTER DATE:MAY.16/2017 DRAWN: R.STA.MONICA 1:1 SHEET 2 OF 2

345-ENG-MASTER