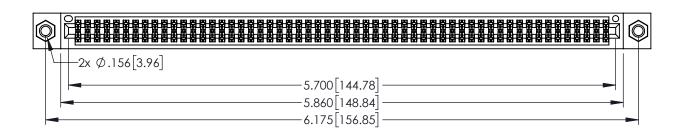

1

INSULATOR MATERIAL: THERMOPLASTIC PBT BLACK, UL 94V-0

CONTACT MATERIAL; COPPER TIN ALLOY

CONTACT PLATING: GOLD ON THE MATING AREA, TIN PLATING ON THE CONTACT TAILS, NICKEL UNDERPLATE

345/395 SERIES CARD EDGE CONNECTOR PART NUMBER: 395-112-560-207

YOUR CONNECTION TO QUALITY & SERVICE

| ACAD REFERENCE NO. 345-ENG-MASTER |                  |       |
|-----------------------------------|------------------|-------|
| DRAWN: R.STA.MONICA               | DATE:MAY.16/2017 |       |
| CHECKED:                          | DATE:            |       |
| SCALE: 1:1                        | SHEET 1          | OF 2  |
| DRAWING NUMBER                    |                  | ISSUE |
| 345-ENG-MASTER                    |                  | 1     |