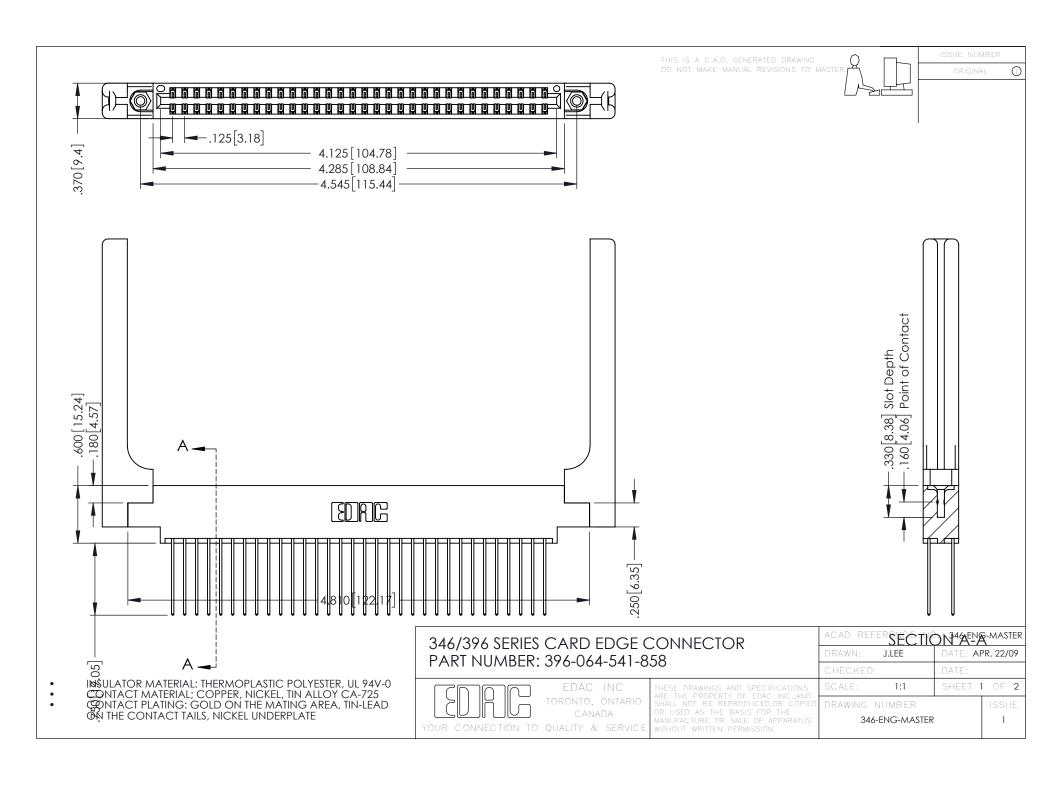

**Contact Code 555** 

**Contact Code 556** 

INSULATOR MATERIAL: THERMOPLASTIC POLYESTER, UL 94V-0 CONTACT MATERIAL; COPPER, NICKEL, TIN ALLOY CA-725

CONTACT PLATING: GOLD ON THE MATING AREA, TIN-LEAD ON THE CONTACT TAILS, NICKEL UNDERPLATE

## 346/396 SERIES CARD EDGE CONNECTOR CONTACT CODE 555,556,558,559,560 DIMENSIONS

YOUR CONNECTION TO QUALITY & SERVICE

|   | ACAD REFERENCE NO. 346-ENG-MASTER |                  |
|---|-----------------------------------|------------------|
|   | DRAWN: J.LEE                      | DATE: APR. 22/09 |
|   | CHECKED:                          | DATE:            |
|   | SCALE: 1:1                        | SHEET 2 OF 2     |
| D | DRAWING NUMBER                    | ISSUE            |