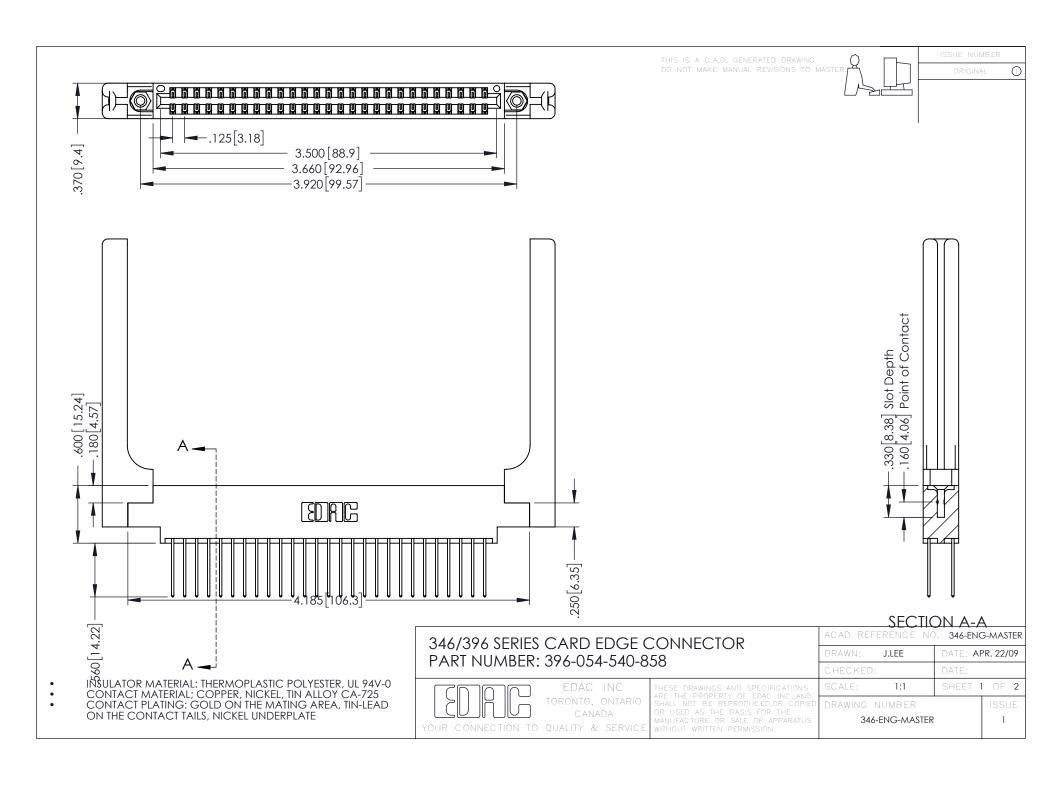

**Contact Code 555** 

**Contact Code 556** 

INSULATOR MATERIAL: THERMOPLASTIC POLYESTER, UL 94V-0 CONTACT MATERIAL; COPPER, NICKEL, TIN ALLOY CA-725

CONTACT PLATING: GOLD ON THE MATING AREA, TIN-LEAD ON THE CONTACT TAILS, NICKEL UNDERPLATE