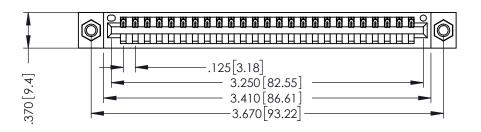

THIS IS A C.A.D. GENERATED DRAWING DO NOT MAKE MANUAL REVISIONS TO MASTER.

ISSUE NUMBER

ORIGINAL

1

250 [6.35] 350 [8.89] -3.935 [99.95]

> 346/396 SERIES CARD EDGE CONNECTOR PART NUMBER: 396-025-526-607

YOUR CONNECTION TO QUALITY & SERVICE