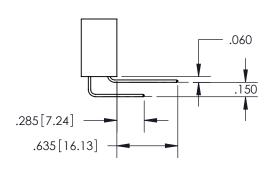

## SECTION A-A

<u>Contact Dimensions:</u> 555-Extender Board Bend (Code 500 Contacts) See Sheet 2 for Contact Code 555, 556, 558, 559, 560 Dimensions

INSULATOR MATERIAL: THERMOPLASTIC PBT, UL 94V-0 CONTACT MATERIAL; COPPER TIN ALLOY CONTACT PLATING: GOLD ON THE MATING AREA, TIN PLATING ON THE CONTACT TAILS, NICKEL UNDERPLATE

345/395 SERIES CARD EDGE CONNECTOR PART NUMBER: 395-052-555-804

**EDAC INC** TORONTO, ONTARIO CANADA

THESE DRAWINGS AND SPECIFICATIONS ARE THE PROPERTY OF EDAC INC.,AND SHALL NOT BE REPRODUCED, OR COPIED OR USED AS THE BASIS FOR THE MANUFACTURE OR SALE OF APPARATUS WITHOUT WRITTEN PERMISSION.