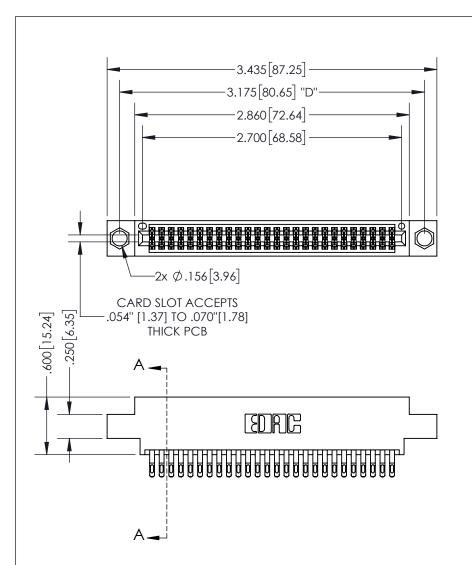

345/395 SERIES CARD EDGE CONNECTOR PART NUMBER: 395-052-555-804

**EDAC INC** TORONTO, ONTARIO CANADA

THESE DRAWINGS AND SPECIFICATIONS ARE THE PROPERTY OF EDAC INC.,AND SHALL NOT BE REPRODUCED, OR COPIED OR USED AS THE BASIS FOR THE MANUFACTURE OR SALE OF APPARATUS WITHOUT WRITTEN PERMISSION.

| ACAD REFERENCE NO. |              | 345-ENG-MASTER   |      |
|--------------------|--------------|------------------|------|
| DRAWN:             | R.STA.MONICA | DATE:MAY.16/2017 |      |
| CHECKED:           |              | DATE:            |      |
| SCALE:             | 1:1          | SHEET            | OF 2 |
| DRAWING NUMBER     |              | ISSUE            |      |
| 345-ENG-MASTER     |              |                  | 1    |