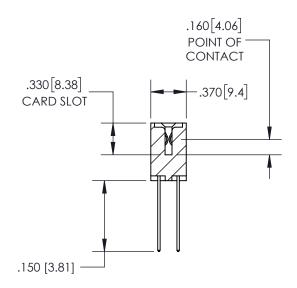

-3.135[79.63] -2.875[73.03] "D' -2.560 [65.02] 2.400 60.96 -2x Ø.156[3.96] CARD SLOT ACCEPTS .600[15.24] .250[6.35] -.054" [1.37] TO .070"[1.78] THICK PCB EDAC

THIS IS A C.A.D. GENERATED DRAWING DO NOT MAKE MANUAL REVISIONS TO MASTER.

ISSUE NUMBER ORIGINAL

SECTION A-A

<u>Contact Dimensions:</u> 541-Wire Wrap .025 Sq.(0.64 Sq.) - Tail LG=.750(19.05) .100 (2.54) Contact Spacing x .200 (5.08) Row Spacing

INSULATOR MATERIAL: THERMOPLASTIC PBT, UL 94V-0 CONTACT MATERIAL; COPPER TIN ALLOY CONTACT PLATING: GOLD ON THE MATING AREA, TIN PLATING ON THE CONTACT TAILS, NICKEL UNDERPLATE