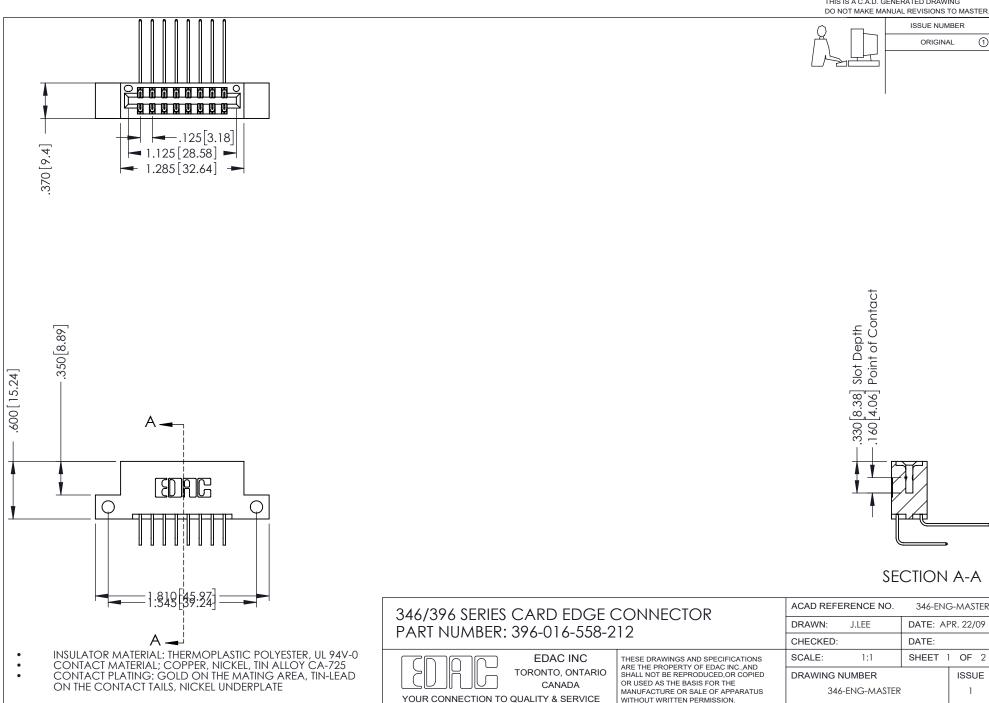

## **Contact Code 556**

INSULATOR MATERIAL: THERMOPLASTIC POLYESTER, UL 94V-0 CONTACT MATERIAL; COPPER, NICKEL, TIN ALLOY CA-725 CONTACT PLATING: GOLD ON THE MATING AREA, TIN-LEAD

ON THE CONTACT TAILS, NICKEL UNDERPLATE

## 346/396 SERIES CARD EDGE CONNECTOR CONTACT CODE 555,556,558,559,560 DIMENSIONS

YOUR CONNECTION TO QUALITY & SERVICE

**EDAC INC** TORONTO, ONTARIO CANADA

THESE DRAWINGS AND SPECIFICATIONS ARE THE PROPERTY OF EDAC INC.,AND SHALL NOT BE REPRODUCED, OR COPIED OR USED AS THE BASIS FOR THE MANUFACTURE OR SALE OF APPARATUS WITHOUT WRITTEN PERMISSION.