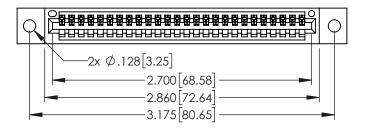

<u>Contact Dimensions:</u>
521-P.C. Tail .025 Sq.(0.64 Sq.) - Tail LG=.150(3.81)
.100 (2.54) Contact Spacing x .200 (5.08) Row Spacing

345/395 SERIES CARD EDGE CONNECTOR PART NUMBER: 395-026-521-402

YOUR CONNECTION TO QUALITY & SERVICE