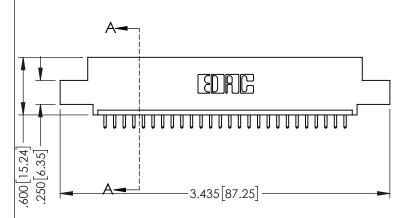

.330[8.38] CARD SLOT .160[4.06] POINT OF CONTACT [3.81] **SECTION A-A** 

INSULATOR MATERIAL: THERMOPLASTIC PBT BLACK, UL 94V-0

CONTACT MATERIAL; COPPER TIN ALLOY CONTACT PLATING: GOLD ON THE MATING AREA, TIN PLATING ON THE CONTACT TAILS, NICKEL UNDERPLATE