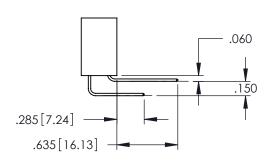

<u>Contact Dimensions:</u>
521-P.C. Tail .025 Sq.(0.64 Sq.) - Tail LG=.150(3.81)
.100 (2.54) Contact Spacing x .200 (5.08) Row Spacing

345/395 SERIES CARD EDGE CONNECTOR PART NUMBER: 395-026-521-402

YOUR CONNECTION TO QUALITY & SERVICE

.330[8.38] CARD SLOT .160[4.06] POINT OF CONTACT [3.81] **SECTION A-A** 

INSULATOR MATERIAL: THERMOPLASTIC PBT BLACK, UL 94V-0

CONTACT MATERIAL; COPPER TIN ALLOY CONTACT PLATING: GOLD ON THE MATING AREA, TIN PLATING ON THE CONTACT TAILS, NICKEL UNDERPLATE