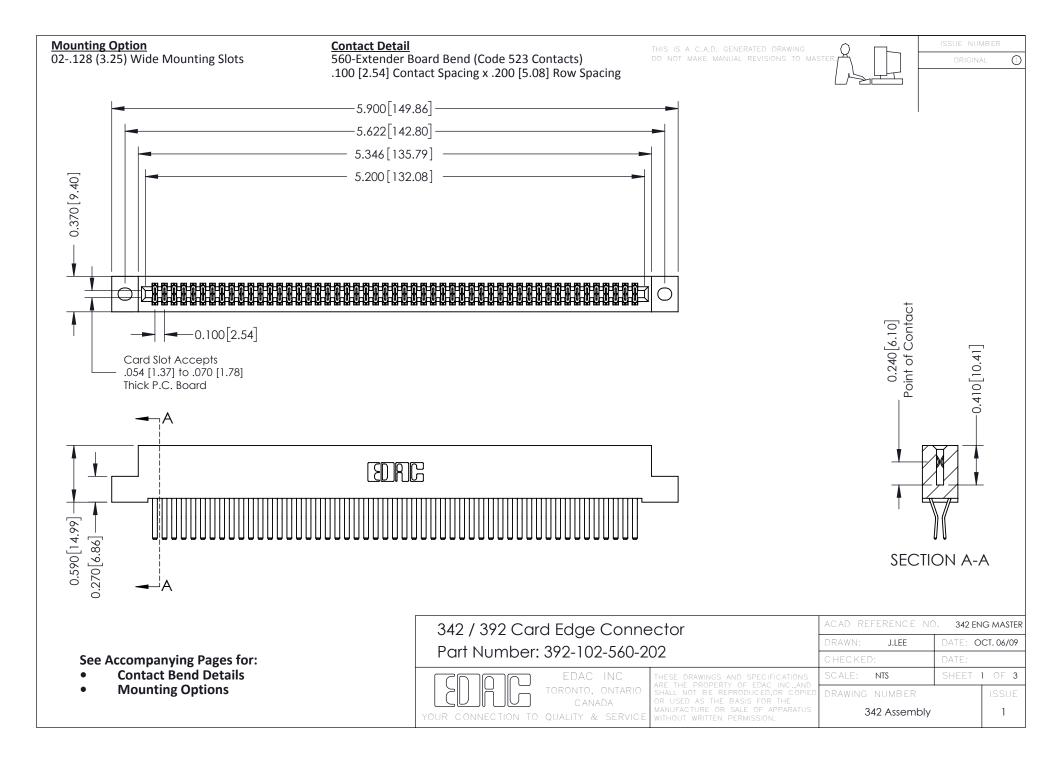

THIS IS A C.A.D. GENERATED DRAWING DO NOT MAKE MANUAL REVISIONS TO MASTER. ISSUE NUMBER

ORIGINAL

1



| 342 / 392 Series Card Edge Connector<br>Contact Bend Detail |                                                                                                                                                                                                  | ACAD REFERENCE NO. 342 ENG MASTER |             |                  |        |
|-------------------------------------------------------------|--------------------------------------------------------------------------------------------------------------------------------------------------------------------------------------------------|-----------------------------------|-------------|------------------|--------|
|