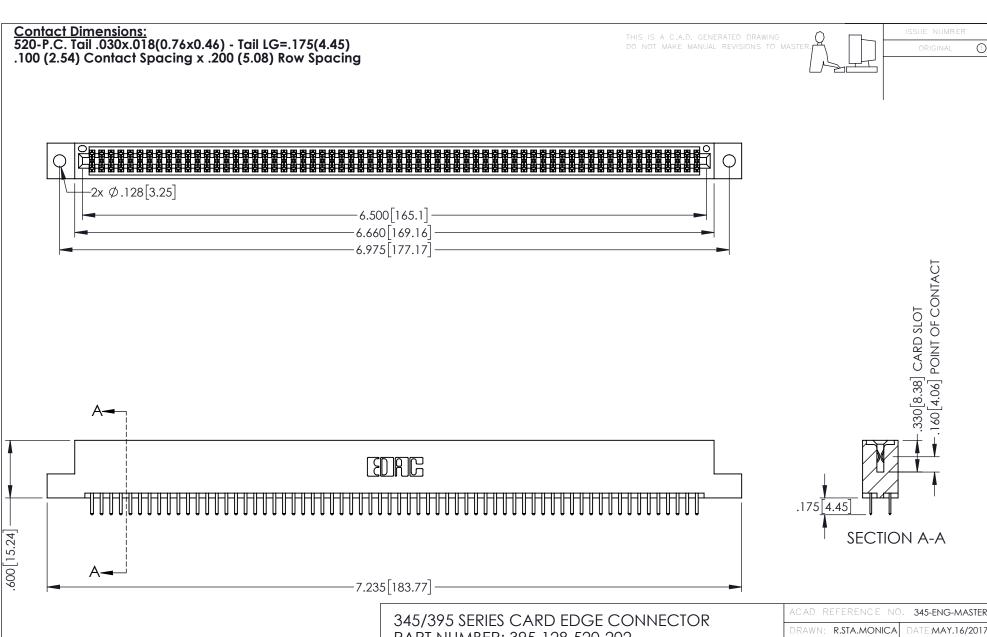

- INSULATOR MATERIAL: THERMOPLASTIC PBT BLACK, UL 94V-0
- CONTACT MATERIAL; COPPER TIN ALLOY CONTACT PLATING: GOLD ON THE MATING AREA, TIN PLATING ON THE CONTACT TAILS, NICKEL UNDERPLATE

| 345/395 SERIES CARD EDGE CONNECTOR |
|------------------------------------|
| PART NUMBER: 395-128-520-202       |

YOUR CONNECTION TO QUALITY & SERVICE

| ACAD REFERENCE NO. 345-ENG-MASTER |                  |
|-----------------------------------|------------------|
| DRAWN: R.STA.MONICA               | DATE:MAY.16/2017 |
| CHECKED:                          | DATE:            |
| SCALE: 1:1                        | SHEET 1 OF 2     |
| DRAWING NUMBER                    | ISSUE            |