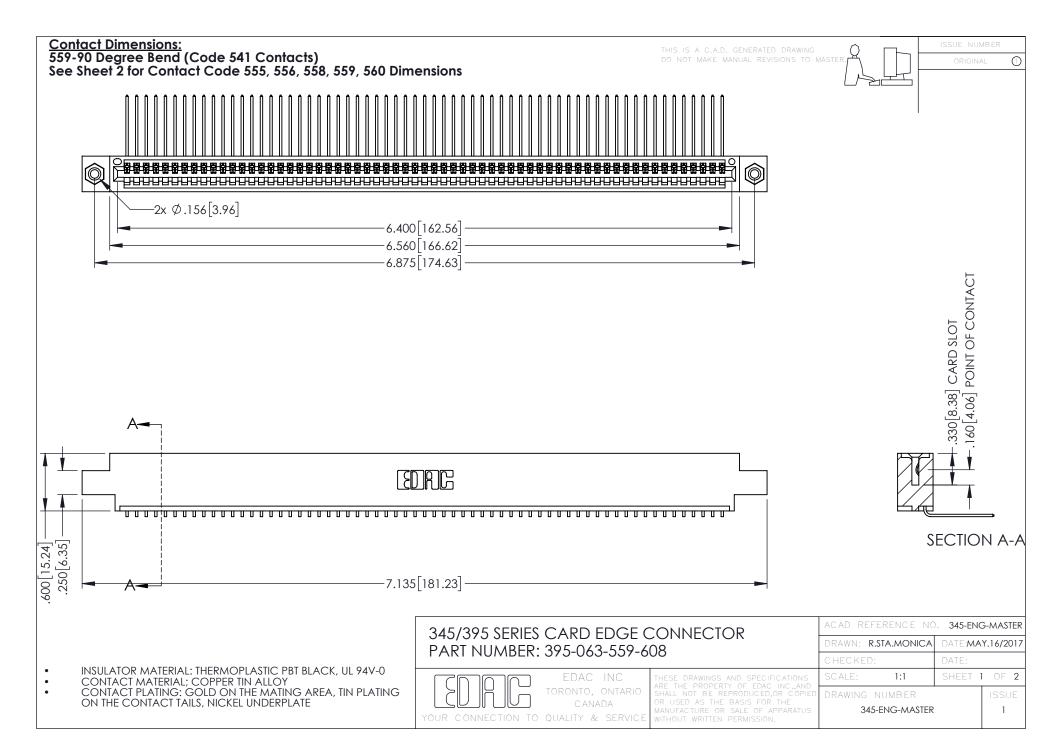

## **Contact Code 558**

## Contact Code 559

## **Contact Code 560**

INSULATOR MATERIAL: THERMOPLASTIC POLYESTER, UL 94V-0 DAP MATERIAL AVAILABLE UPON REQUEST

CONTACT MATERIAL; COPPER ALLOY CONTACT PLATING: GOLD ON THE MATING AREA, TIN PLATING ON THE CONTACT TAILS, NICKEL UNDERPLATE

## 345/395 SERIES CARD EDGE CONNECTOR CONTACT CODE 555,556,558,559,560 DIMENSIONS

YOUR CONNECTION TO QUALITY & SERVICE

|   | ACAD REFERENCE NO. 345-ENG-MASTER |                  |
|---|-----------------------------------|------------------|
|   | DRAWN: R.STA.MONICA               | DATE:MAY.16/2017 |
|   | CHECKED:                          | DATE:            |
|   | SCALE: 1:1                        | SHEET 2 OF 2     |
| D | DRAWING NUMBER                    | ISSUE            |

345-ENG-MASTER