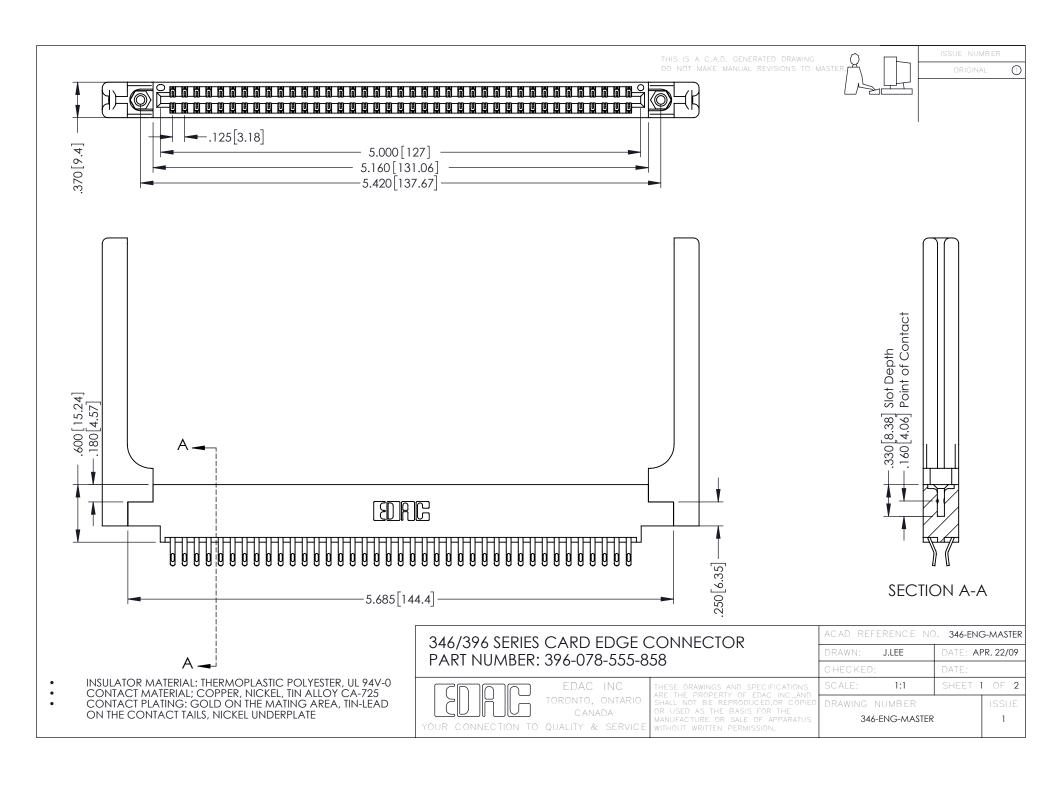

**Contact Code 555** 

**Contact Code 556** 

INSULATOR MATERIAL: THERMOPLASTIC POLYESTER, UL 94V-0 CONTACT MATERIAL; COPPER, NICKEL, TIN ALLOY CA-725

CONTACT PLATING: GOLD ON THE MATING AREA, TIN-LEAD ON THE CONTACT TAILS, NICKEL UNDERPLATE

## 346/396 SERIES CARD EDGE CONNECTOR CONTACT CODE 555,556,558,559,560 DIMENSIONS

YOUR CONNECTION TO QUALITY & SERVICE

|   | ACAD REFERENCE NO. 346-ENG-MASTER |                  |
|---|-----------------------------------|------------------|
|   | DRAWN: J.LEE                      | DATE: APR. 22/09 |
|   | CHECKED:                          | DATE:            |
|   | SCALE: 1:1                        | SHEET 2 OF 2     |
| D | DRAWING NUMBER                    | ISSUE            |