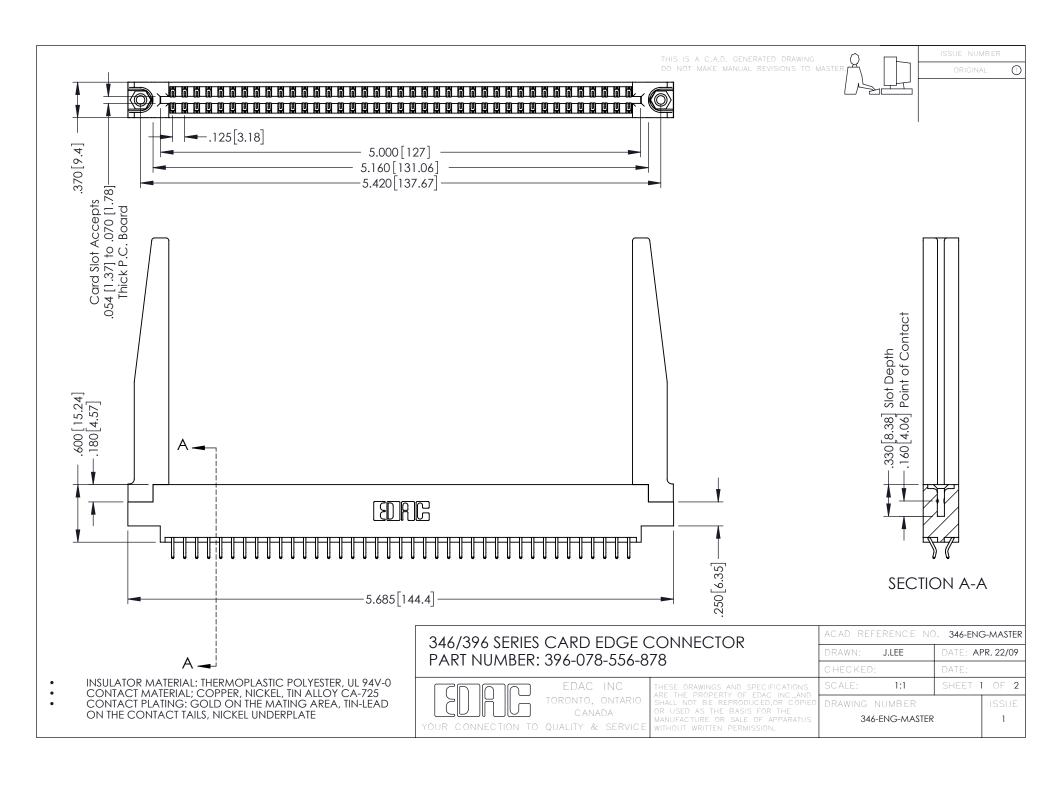

**Contact Code 555** 

**Contact Code 556** 

INSULATOR MATERIAL: THERMOPLASTIC POLYESTER, UL 94V-0 CONTACT MATERIAL; COPPER, NICKEL, TIN ALLOY CA-725

CONTACT PLATING: GOLD ON THE MATING AREA, TIN-LEAD ON THE CONTACT TAILS, NICKEL UNDERPLATE

## 346/396 SERIES CARD EDGE CONNECTOR CONTACT CODE 555,556,558,559,560 DIMENSIONS

YOUR CONNECTION TO QUALITY & SERVICE

|   | ACAD REFERENCE NO. 346-ENG-MASTER |                  |
|---|-----------------------------------|------------------|
|   | DRAWN: J.LEE                      | DATE: APR. 22/09 |
|   | CHECKED:                          | DATE:            |
|   | SCALE: 1:1                        | SHEET 2 OF 2     |
| D | DRAWING NUMBER                    | ISSUE            |