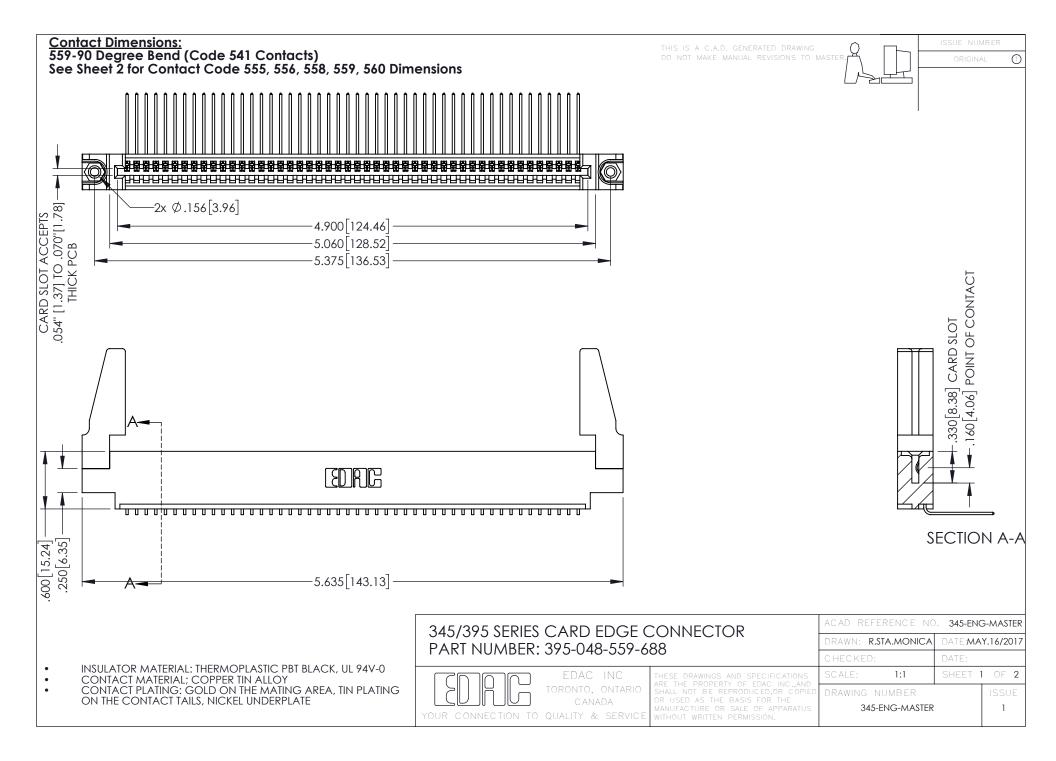

## 345/395 SERIES CARD EDGE CONNECTOR CONTACT CODE 555,556,558,559,560 DIMENSIONS

YOUR CONNECTION TO QUALITY & SERVICE

|   | ACAD REFERENCE NO. 345-ENG-MASTER |                  |
|---|-----------------------------------|------------------|
|   | DRAWN: R.STA.MONICA               | DATE:MAY.16/2017 |
|   | CHECKED:                          | DATE:            |
|   | SCALE: 1:1                        | SHEET 2 OF 2     |
| D | DRAWING NUMBER                    | ISSUE            |