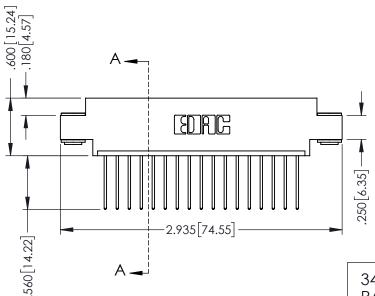

## 346/396 SERIES CARD EDGE CONNECTOR CONTACT CODE 555,556,558,559,560 DIMENSIONS

YOUR CONNECTION TO QUALITY & SERVICE

**EDAC INC** TORONTO, ONTARIO CANADA

THESE DRAWINGS AND SPECIFICATIONS ARE THE PROPERTY OF EDAC INC.,AND SHALL NOT BE REPRODUCED, OR COPIED OR USED AS THE BASIS FOR THE MANUFACTURE OR SALE OF APPARATUS WITHOUT WRITTEN PERMISSION.

|   | ACAD REFERENCE NO. | 346-ENG-MASTER   |
|---|--------------------|------------------|
|   | DRAWN: J.LEE       | DATE: APR. 22/09 |
| • | CHECKED:           | DATE:            |
|   | SCALE: 1:1         | SHEET 2 OF 2     |
|   | DRAWING NUMBER     | ISSUE            |
|   | 346-ENG-MASTER     | 1                |