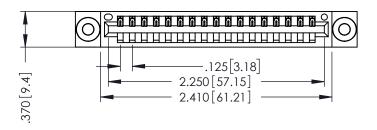

346/396 SERIES CARD EDGE CONNECTOR PART NUMBER: 396-017-540-603

YOUR CONNECTION TO QUALITY & SERVICE

**EDAC INC** TORONTO, ONTARIO CANADA

THESE DRAWINGS AND SPECIFICATIONS ARE THE PROPERTY OF EDAC INC.,AND SHALL NOT BE REPRODUCED,OR COPIED OR USED AS THE BASIS FOR THE MANUFACTURE OR SALE OF APPARATUS WITHOUT WRITTEN PERMISSION.

| ACAD REFERENCE NO. | 346-ENG-MASTER   |
|--------------------|------------------|
| DRAWN: J.LEE       | DATE: APR. 22/09 |
| CHECKED:           | DATE:            |
| SCALE: 1:1         | SHEET 1 OF 2     |
| DRAWING NUMBER     | ISSUE            |