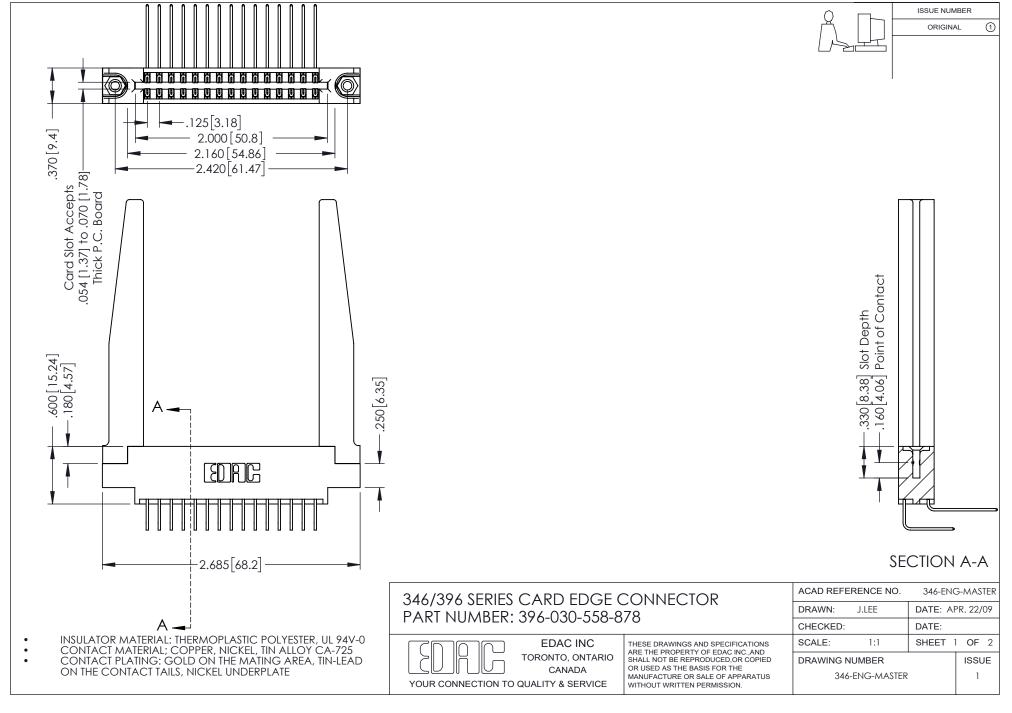

## **Contact Code 556**

INSULATOR MATERIAL: THERMOPLASTIC POLYESTER, UL 94V-0 CONTACT MATERIAL; COPPER, NICKEL, TIN ALLOY CA-725 CONTACT PLATING: GOLD ON THE MATING AREA, TIN-LEAD

ON THE CONTACT TAILS, NICKEL UNDERPLATE