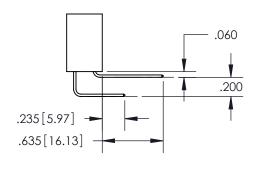

-0 CONTACT MATERIAL; COPPER TIN ALLOY CONTACT PLATING: GOLD ON THE MATING AREA, TIN PLATING ON THE CONTACT TAILS, NICKEL UNDERPLATE

345/395 SERIES CARD EDGE CONNECTOR PART NUMBER: 395-108-542-504

YOUR CONNECTION TO QUALITY & SERVICE

**EDAC INC** TORONTO, ONTARIO CANADA

THESE DRAWINGS AND SPECIFICATIONS ARE THE PROPERTY OF EDAC INC.,AND SHALL NOT BE REPRODUCED, OR COPIED OR USED AS THE BASIS FOR THE MANUFACTURE OR SALE OF APPARATUS WITHOUT WRITTEN PERMISSION.

| ACAD REFERENCE NO.  | 345-ENG-MASTER   |
|---------------------|------------------|
| DRAWN: R.STA.MONICA | DATE:MAY.16/2017 |
| CHECKED:            | DATE:            |
| SCALE: 1:1          | SHEET 1 OF 2     |
| DRAWING NUMBER      | ISSUE            |
| 345-ENG-MASTER      | 1                |



ORIGINAL 1

ISSUE NUMBER









**Contact Code 558** 

## **Contact Code 559**

Contact Code 560

- INSULATOR MATERIAL: THERMOPLASTIC POLYESTER, UL 94V-0
- DAP MATERIAL AVAILABLE UPON REQUEST
- CONTACT MATERIAL; COPPER ALLOY

CONTACT PLATING: GOLD ON THE MATING AREA, TIN PLATING ON THE CONTACT TAILS, NICKEL UNDERPLATE

\*FOR ALL OTHER SPECIFICATIONS REFER TO SHEET 3\*

## 345/395 SERIES CARD EDGE CONNECTOR CONTACT CODE 555,556,558,559,560 DIMENSIONS

YOUR CONNECTION TO QUALITY & SERVICE

**EDAC INC** TORONTO, ONTARIO CANADA

THESE DRAWINGS AND SPECIFICATIONS ARE THE PROPERTY OF EDAC INC.,AND SHALL NOT BE REPRODUCED, OR COPIED OR USED AS THE BASIS FOR THE MANUFACTURE OR SALE OF APPARATUS WITHOUT WRITTEN PERMISSION.

| ACAD REFERENCE NO.  | 345-ENG-MASTER   |
|---------------------|------------------|
| DRAWN: R.STA.