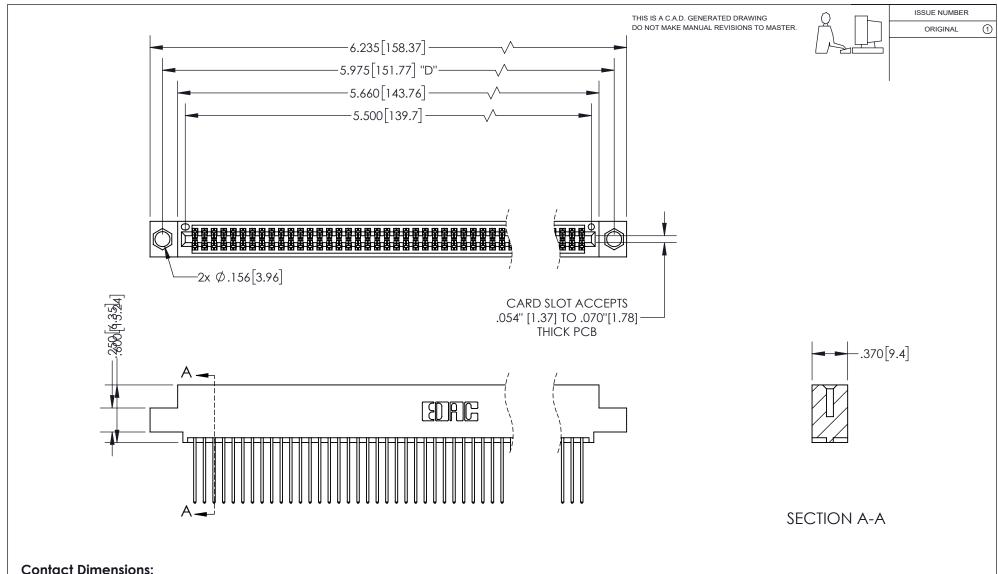

345/395 SERIES CARD EDGE CONNECTOR PART NUMBER: 395-108-542-504

YOUR CONNECTION TO QUALITY & SERVICE

**EDAC INC** TORONTO, ONTARIO CANADA

THESE DRAWINGS AND SPECIFICATIONS ARE THE PROPERTY OF EDAC INC.,AND SHALL NOT BE REPRODUCED, OR COPIED OR USED AS THE BASIS FOR THE MANUFACTURE OR SALE OF APPARATUS WITHOUT WRITTEN PERMISSION.

| ACAD REFERENCE NO.  | 345-ENG-MASTER   |
|---------------------|------------------|
| DRAWN: R.STA.MONICA | DATE:MAY.16/2017 |
| CHECKED:            | DATE:            |
| SCALE: 1:1          | SHEET 1 OF 2     |
| DRAWING NUMBER      | ISSUE            |
| 345-ENG-MASTER      | 1                |