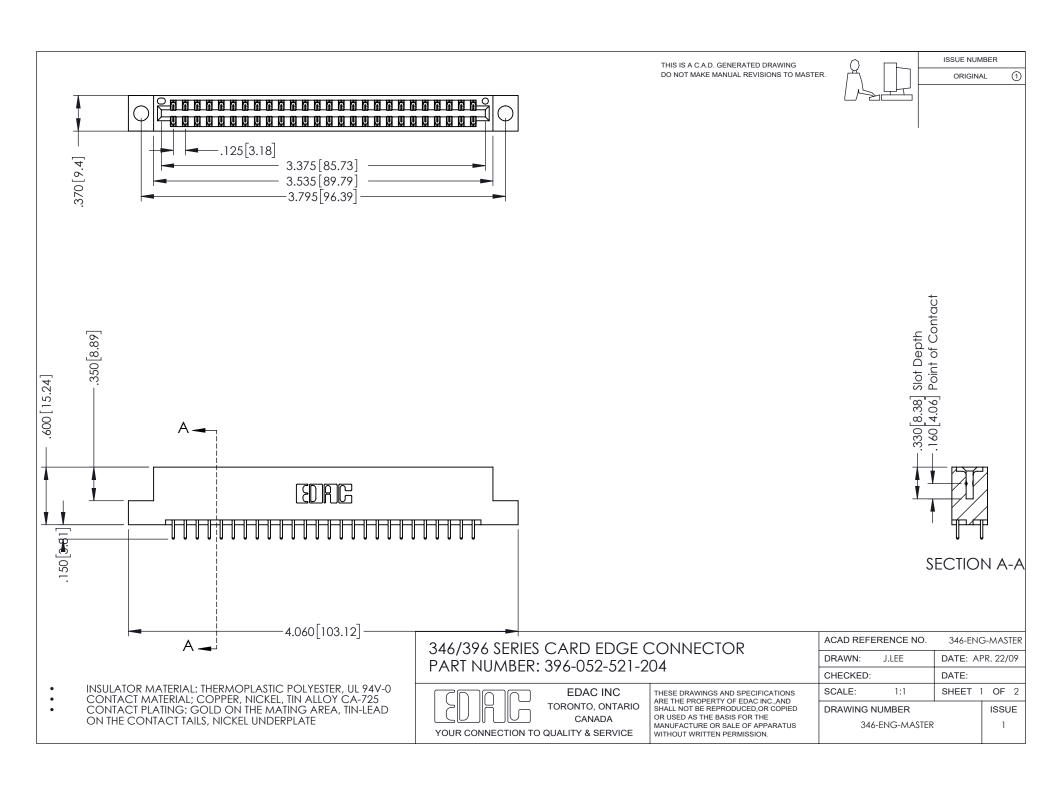

THIS IS A C.A.D. GENERATED DRAWING DO NOT MAKE MANUAL REVISIONS TO MASTER.

ORIGINAL 1

ISSUE NUMBER

**Contact Code 555** 

**Contact Code 556** 

INSULATOR MATERIAL: THERMOPLASTIC POLYESTER, UL 94V-0 CONTACT MATERIAL; COPPER, NICKEL, TIN ALLOY CA-725 CONTACT PLATING: GOLD ON THE MATING AREA, TIN-LEAD

ON THE CONTACT TAILS, NICKEL UNDERPLATE

## 346/396 SERIES CARD EDGE CONNECTOR CONTACT CODE 555,556,558,559,560 DIMENSIONS

YOUR CONNECTION TO QUALITY & SERVICE

**EDAC INC** TORONTO, ONTARIO CANADA

THESE DRAWINGS AND SPECIFICATIONS ARE THE PROPERTY OF EDAC INC.,AND SHALL NOT BE REPRODUCED, OR COPIED OR USED AS THE BASIS FOR THE MANUFACTURE OR SALE OF APPARATUS WITHOUT WRITTEN PERMISSION.