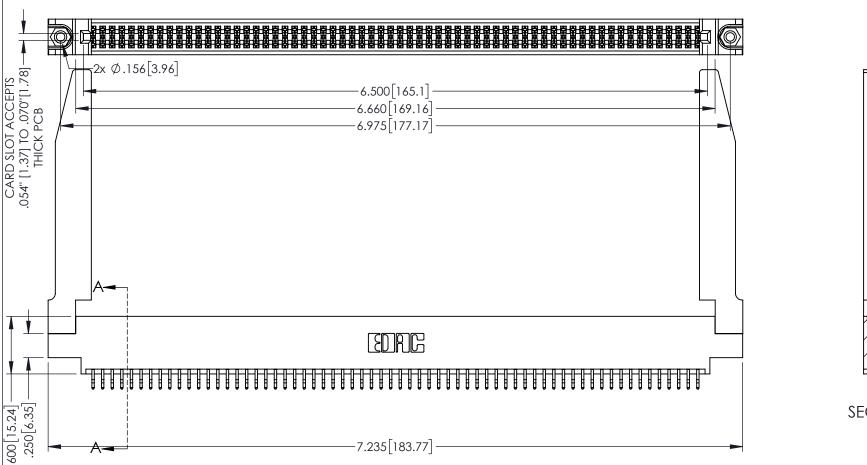

1

INSULATOR MATERIAL: THERMOPLASTIC PBT BLACK, UL 94V-0

CONTACT MATERIAL; COPPER TIN ALLOY

CONTACT PLATING: GOLD ON THE MATING AREA, TIN PLATING ON THE CONTACT TAILS, NICKEL UNDERPLATE

345/395 SERIES CARD EDGE CONNECTOR PART NUMBER: 395-128-556-878

YOUR CONNECTION TO QUALITY & SERVICE

| ACAD REFERENCE NO. 345-ENG-MASTER |                  |       |
|-----------------------------------|------------------|-------|
| DRAWN: R.STA.MONICA               | DATE:MAY.16/2017 |       |
| CHECKED: DATE:                    |                  |       |
| SCALE: 1:1                        | SHEET 1          | OF 2  |
| DRAWING NUMBER                    |                  | ISSUE |
| 345-ENG-MASTER                    |                  | 1     |