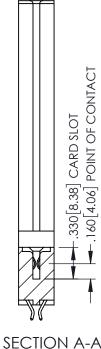

**Contact Code 558** 

Contact Code 559

**Contact Code 560** 

INSULATOR MATERIAL: THERMOPLASTIC POLYESTER, UL 94V-0

DAP MATERIAL AVAILABLE UPON REQUEST

CONTACT MATERIAL; COPPER ALLOY CONTACT PLATING: GOLD ON THE MATING AREA, TIN PLATING ON THE CONTACT TAILS, NICKEL UNDERPLATE

345/395 SERIES CARD EDGE CONNECTOR CONTACT CODE 555,556,558,559,560 DIMENSIONS

YOUR CONNECTION TO QUALITY & SERVICE

ACAD REFERENCE NO. 345-ENG-MASTER DATE:MAY.16/2017 DRAWN: R.STA.MONICA 1:1 SHEET 2 OF 2 345-ENG-MASTER