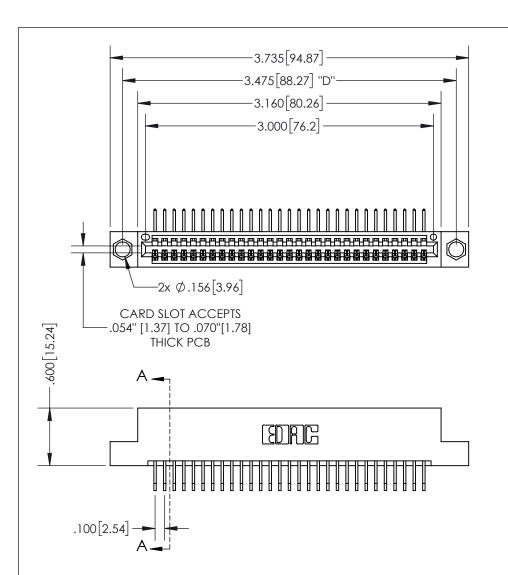

THIS IS A C.A.D. GENERATED DRAWING DO NOT MAKE MANUAL REVISIONS TO MASTER.

ISSUE NUMBER ORIGINAL 1

.330 [8.38] -.370[9.4] **CARD SLOT** 

**Contact Dimensions:** 558-90 Degree Bend (Code 541 Contacts) See Sheet 2 for Contact Code 555, 556, 558, 559, 560 Dimensions

INSULATOR MATERIAL: THERMOPLASTIC PBT, UL 94V-0 CONTACT MATERIAL; COPPER TIN ALLOY CONTACT PLATING: GOLD ON THE MATING AREA, TIN PLATING ON THE CONTACT TAILS, NICKEL UNDERPLATE

345/395 SERIES CARD EDGE CONNECTOR PART NUMBER: 395-029-558-104

YOUR CONNECTION TO QUALITY & SERVICE

**EDAC INC** TORONTO, ONTARIO CANADA

THESE DRAWINGS AND SPECIFICATIONS ARE THE PROPERTY OF EDAC INC.,AND SHALL NOT BE REPRODUCED, OR COPIED OR USED AS THE BASIS FOR THE MANUFACTURE OR SALE OF APPARATUS WITHOUT WRITTEN PERMISSION.

| ACAD REFERENCE NO.  | 345-ENG-MASTER  |       |
|---------------------|-----------------|-------|
| DRAWN: R.STA.MONICA | DATEMAY.16/2017 |       |
| CHECKED:            | DATE:           |       |
| SCALE: 1:1          | SHEET 1         | OF 2  |
| DRAWING NUMBER      |                 | ISSUE |
| 345-ENG-MASTER      |                 | 1     |