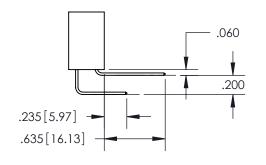

THIS IS A C.A.D. GENERATED DRAWING DO NOT MAKE MANUAL REVISIONS TO MASTER.

ISSUE NUMBER ORIGINAL 1

.330 [8.38] -.370[9.4] **CARD SLOT** 

**Contact Dimensions:** 558-90 Degree Bend (Code 541 Contacts) See Sheet 2 for Contact Code 555, 556, 558, 559, 560 Dimensions

SECTION A-A

ISSUE NUMBER

ORIGINAL

1

**Contact Code 558** 

**Contact Code 559** 

**Contact Code 560** 

| 345/395 SERIES CARD EDGE CONNECTOR          |
|---------------------------------------------|
| CONTACT CODE 555,556,558,559,560 DIMENSIONS |