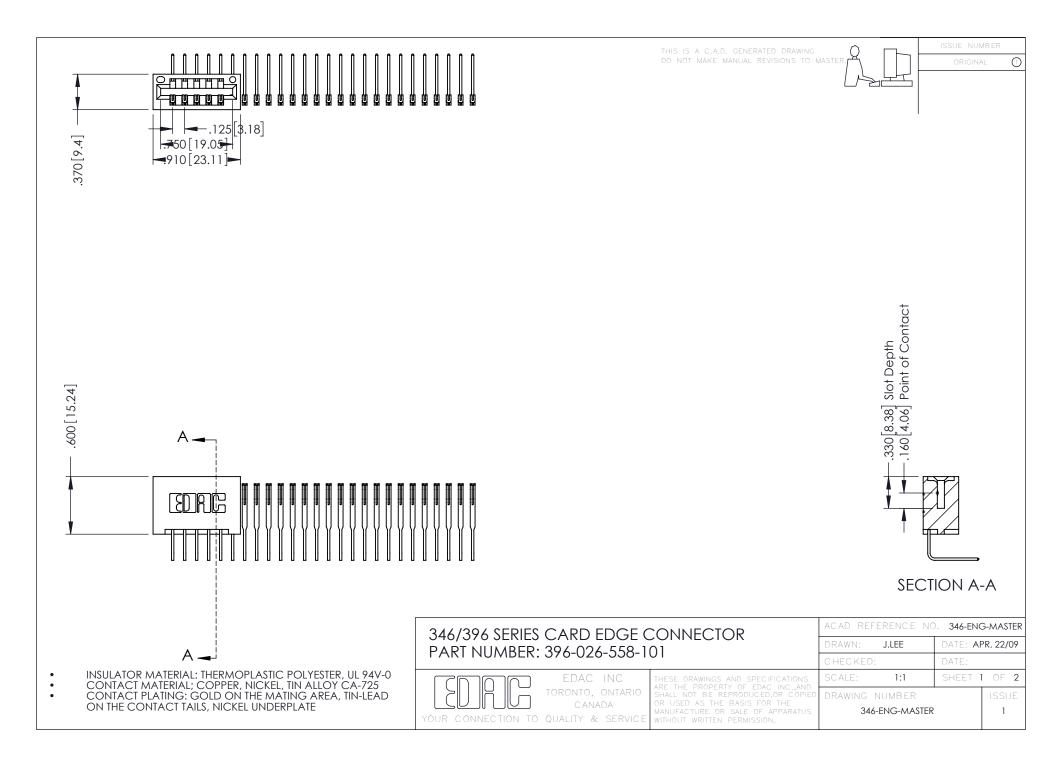

**Contact Code 555** 

**Contact Code 556** 

INSULATOR MATERIAL: THERMOPLASTIC POLYESTER, UL 94V-0 CONTACT MATERIAL; COPPER, NICKEL, TIN ALLOY CA-725 CONTACT PLATING: GOLD ON THE MATING AREA, TIN-LEAD

ON THE CONTACT TAILS, NICKEL UNDERPLATE

## 346/396 SERIES CARD EDGE CONNECTOR CONTACT CODE 555,556,558,559,560 DIMENSIONS

YOUR CONNECTION TO QUALITY & SERVICE

|   | ACAD REFERENCE NO. 346-ENG-MASTER |                  |
|---|-----------------------------------|------------------|
|   | DRAWN: J.LEE                      | DATE: APR. 22/09 |
|   | CHECKED:                          | DATE:            |
|   | SCALE: 1:1                        | SHEET 2 OF 2     |
| D | DRAWING NUMBER                    | ISSUE            |