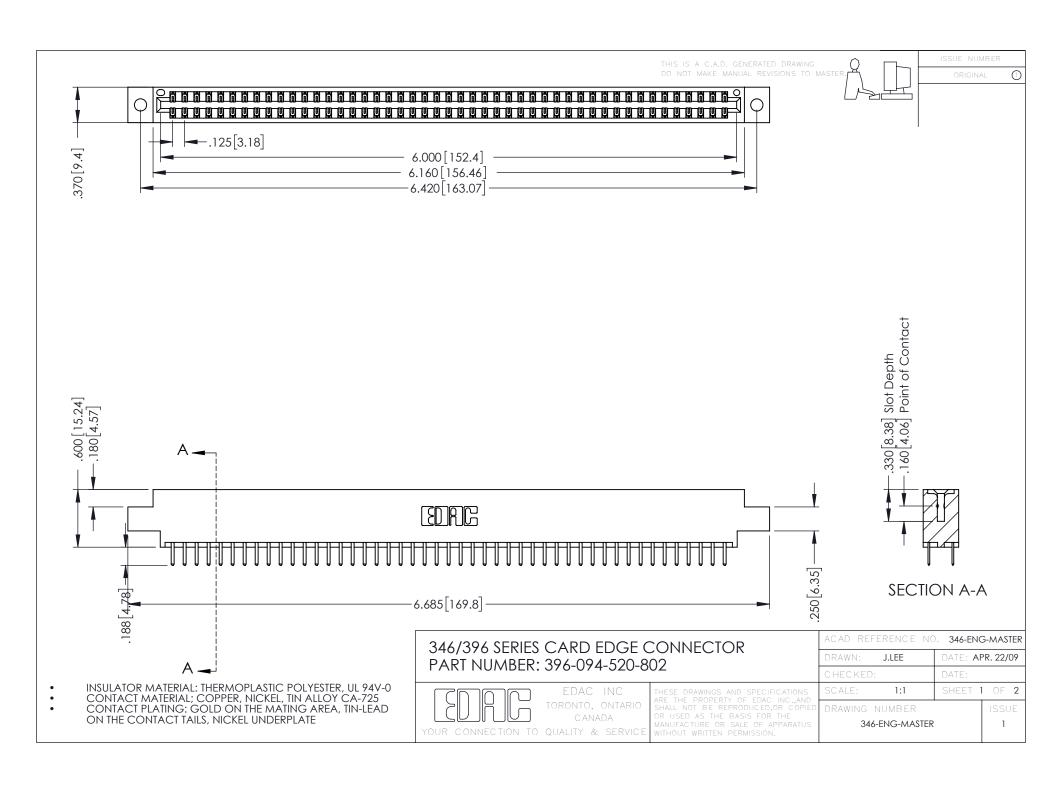

**Contact Code 555** 

**Contact Code 556** 

INSULATOR MATERIAL: THERMOPLASTIC POLYESTER, UL 94V-0 CONTACT MATERIAL; COPPER, NICKEL, TIN ALLOY CA-725

CONTACT PLATING: GOLD ON THE MATING AREA, TIN-LEAD ON THE CONTACT TAILS, NICKEL UNDERPLATE

## 346/396 SERIES CARD EDGE CONNECTOR CONTACT CODE 555,556,558,559,560 DIMENSIONS

YOUR CONNECTION TO QUALITY & SERVICE

|   | ACAD REFERENCE NO. 346-ENG-MASTER |                  |
|---|-----------------------------------|------------------|
|   | DRAWN: J.LEE                      | DATE: APR. 22/09 |
|   | CHECKED:                          | DATE:            |
|   | SCALE: 1:1                        | SHEET 2 OF 2     |
| D | DRAWING NUMBER                    | ISSUE            |

346-ENG-MASTER