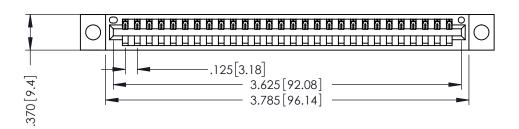

THIS IS A C.A.D. GENERATED DRAWING DO NOT MAKE MANUAL REVISIONS TO MASTER.

ISSUE NUMBER

ORIGINAL

1

.330 [8.38] Slot Depth .160 [4.06] Point of Contact **SECTION A-A** 

.250[6.35]-350 [8.89] -4.310[109.47]

> 346/396 SERIES CARD EDGE CONNECTOR PART NUMBER: 396-028-526-604

ACAD REFERENCE NO.

346-ENG-MASTER

346-ENG-MASTER

INSULATOR MATERIAL: THERMOPLASTIC POLYESTER, UL 94V-0 CONTACT MATERIAL; COPPER, NICKEL, TIN ALLOY CA-725 CONTACT PLATING: GOLD ON THE MATING AREA, TIN-LEAD ON THE CONTACT TAILS, NICKEL UNDERPLATE