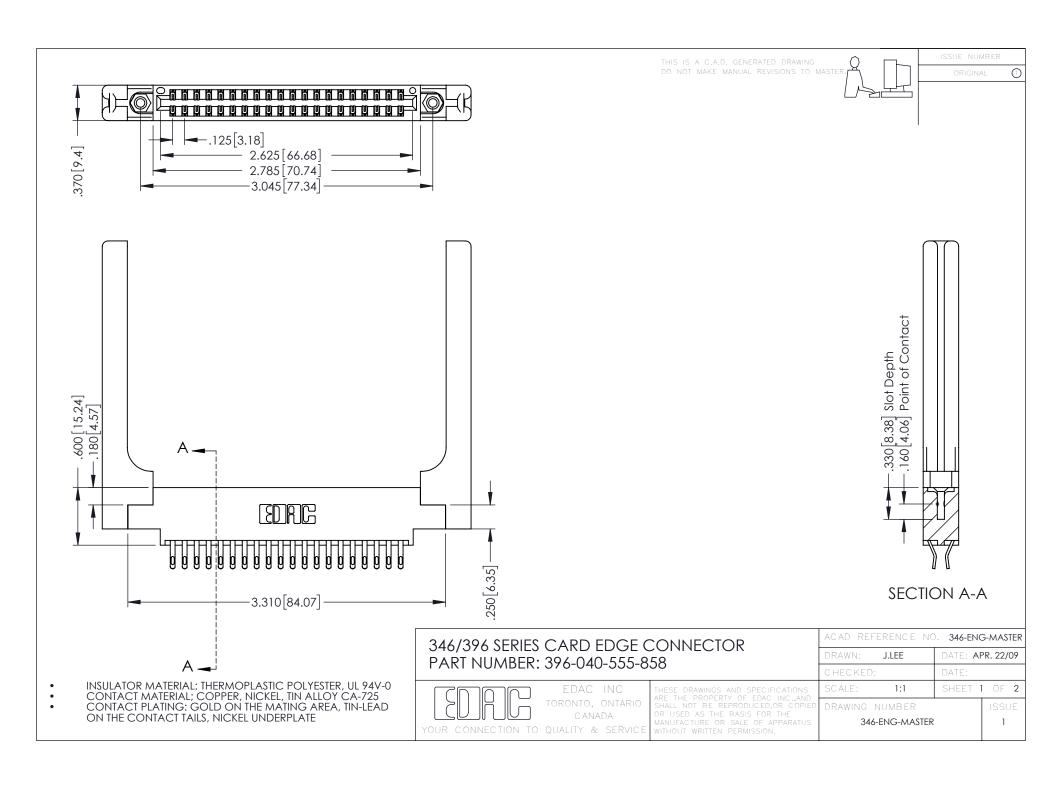

**Contact Code 555** 

**Contact Code 556** 

INSULATOR MATERIAL: THERMOPLASTIC POLYESTER, UL 94V-0 CONTACT MATERIAL; COPPER, NICKEL, TIN ALLOY CA-725

CONTACT PLATING: GOLD ON THE MATING AREA, TIN-LEAD ON THE CONTACT TAILS, NICKEL UNDERPLATE

## 346/396 SERIES CARD EDGE CONNECTOR CONTACT CODE 555,556,558,559,560 DIMENSIONS

YOUR CONNECTION TO QUALITY & SERVICE

|   | ACAD REFERENCE NO. 346-ENG-MASTER |                  |
|---|-----------------------------------|------------------|
|   | DRAWN: J.LEE                      | DATE: APR. 22/09 |
|   | CHECKED:                          | DATE:            |
|   | SCALE: 1:1                        | SHEET 2 OF 2     |
| D | DRAWING NUMBER                    | ISSUE            |

346-ENG-MASTER