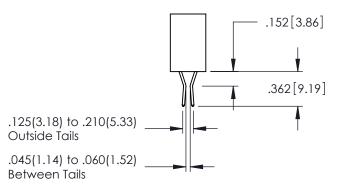

345/395 SERIES CARD EDGE CONNECTOR CONTACT CODE 555,556,558,559,560 DIMENSIONS

YOUR CONNECTION TO QUALITY & SERVICE

ACAD REFERENCE NO. 345-ENG-MASTER DATE:MAY.16/2017 DRAWN: R.STA.MONICA 1:1 SHEET 2 OF 2