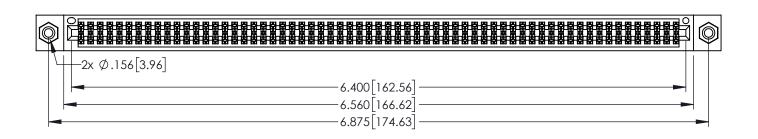

1

- INSULATOR MATERIAL: THERMOPLASTIC PBT BLACK, UL 94V-0
- CONTACT MATERIAL; COPPER TIN ALLOY CONTACT PLATING: GOLD ON THE MATING AREA, TIN PLATING ON THE CONTACT TAILS, NICKEL UNDERPLATE

| 345/395 SERIES CARD EDGE CONNECTOR | 2 |
|------------------------------------|---|
| PART NUMBER: 395-126-555-508       |   |

YOUR CONNECTION TO QUALITY & SERVICE

| ACAD REFERENCE NO   | . 345-ENG-MASTER |
|---------------------|------------------|
| DRAWN: R.STA.MONICA | DATE:MAY.16/2017 |
| CHECKED:            | DATE:            |
| SCALE: 1:1          | SHEET 1 OF 2     |
| DRAWING NUMBER      | ISSUE            |
| 345-ENG-MASTER      | 1                |