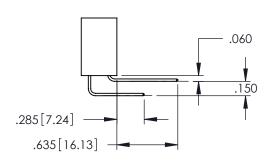

345/395 SERIES CARD EDGE CONNECTOR CONTACT CODE 555,556,558,559,560 DIMENSIONS

YOUR CONNECTION TO QUALITY & SERVICE

ACAD REFERENCE NO. 345-ENG-MASTER DATE:MAY.16/2017 DRAWN: R.STA.MONICA 1:1 SHEET 2 OF 2