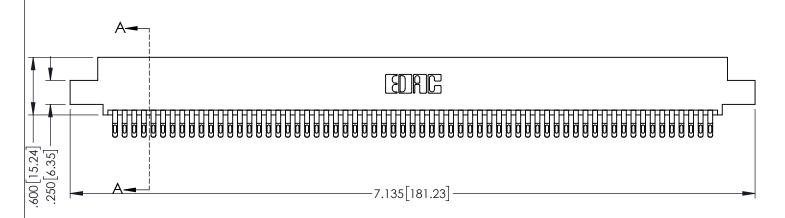

345/395 SERIES CARD EDGE CONNECTOR CONTACT CODE 555,556,558,559,560 DIMENSIONS

YOUR CONNECTION TO QUALITY & SERVICE

ACAD REFERENCE NO. 345-ENG-MASTER DATE:MAY.16/2017 DRAWN: R.STA.MONICA 1:1 SHEET 2 OF 2