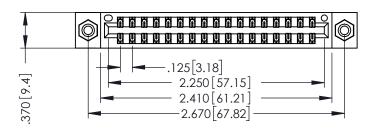

346/396 SERIES CARD EDGE CONNECTOR PART NUMBER: 396-034-521-208

YOUR CONNECTION TO QUALITY & SERVICE

**EDAC INC** TORONTO, ONTARIO CANADA

THESE DRAWINGS AND SPECIFICATIONS ARE THE PROPERTY OF EDAC INC.,AND SHALL NOT BE REPRODUCED, OR COPIED OR USED AS THE BASIS FOR THE MANUFACTURE OR SALE OF APPARATUS WITHOUT WRITTEN PERMISSION.

| ACAD REFERENCE NO. | 346-ENG-MASTER   |
|--------------------|------------------|
| DRAWN: J.LEE       | DATE: APR. 22/09 |
| CHECKED:           | DATE:            |
| SCALE: 1:1         | SHEET 1 OF 2     |
| DRAWING NUMBER     | ISSUE            |