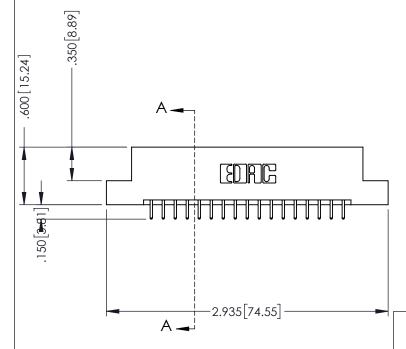

THIS IS A C.A.D. GENERATED DRAWING DO NOT MAKE MANUAL REVISIONS TO MASTER.



ISSUE NUMBER

ORIGINAL

1





INSULATOR MATERIAL: THERMOPLASTIC POLYESTER, UL 94V-0 CONTACT MATERIAL; COPPER, NICKEL, TIN ALLOY CA-725 CONTACT PLATING: GOLD ON THE MATING AREA, TIN-LEAD ON THE CONTACT TAILS, NICKEL UNDERPLATE

346/396 SERIES CARD EDGE CONNECTOR PART NUMBER: 396-034-521-208

YOUR CONNECTION TO QUALITY & SERVICE

**EDAC INC** TORONTO, ONTARIO CANADA

THESE DRAWINGS AND SPECIFICATIONS ARE THE PROPERTY OF EDAC INC.,AND SHALL NOT BE REPRODUCED, OR COPIED OR USED AS THE BASIS FOR THE MANUFACTURE OR SALE OF APPARATUS WITHOUT WRITTEN PERMISSION.

| ACAD REFERENCE NO. | 346-ENG-MASTER   |
|--------------------|------------------|
| DRAWN: J.LEE       | DATE: APR. 22/09 |
| CHECKED:           | DATE:            |
| SCALE: 1:1         | SHEET 1 OF 2     |
| DRAWING NUMBER     | ISSUE            |

346-ENG-MASTE