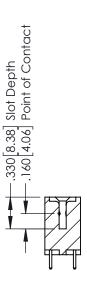

## **Contact Code 555**

## **Contact Code 556**

INSULATOR MATERIAL: THERMOPLASTIC POLYESTER, UL 94V-0 CONTACT MATERIAL; COPPER, NICKEL, TIN ALLOY CA-725 CONTACT PLATING: GOLD ON THE MATING AREA, TIN-LEAD

ON THE CONTACT TAILS, NICKEL UNDERPLATE