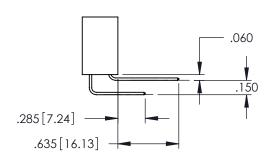

**SECTION A-A** 

.060 .200 .235 [5.97] .635 [16.13]

.152[3.86] .362 [9.19] .125(3.18) to .210(5.33) **Outside Tails** .045(1.14) to .060(1.52) Between Tails

**Contact Code 558** 

Contact Code 559

**Contact Code 560** 