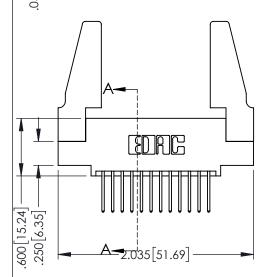

| 345/395 SERIES CARD EDGE CONNECTOR | AC |
|------------------------------------|----|
| PART NIIMARER: 395_021_523_588     | DF |

PART NUMBER: 395-024-523-588

YOUR CONNECTION TO QUALITY & SERVICE

THESE DRAWINGS AND SPECIFICATIONS
ARE THE PROPERTY OF EDAC INC., AND
SHALL NOT BE REPRODUCED, OR COPIE!
OR USED AS THE BASIS FOR THE
MANUFACTURE OR SALE OF APPARATUS
WITHOUT WRITTEN PERMISSION.

- INSULATOR MATERIAL: THERMOPLASTIC POLYESTER, UL 94V-0 DAP MATERIAL AVAILABLE UPON REQUEST

CONTACT MATERIAL; COPPER ALLOY CONTACT PLATING: GOLD ON THE MATING AREA, TIN PLATING

ON THE CONTACT TAILS, NICKEL UNDERPLATE