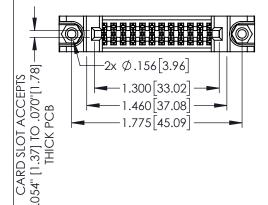

Contact Dimensions: 523-P.C. Tail .025 Sq.(0.64 Sq.) - Tail LG=.390(9.91) .100 (2.54) Contact Spacing x .200 (5.08) Row Spacing

THIS IS A C.A.D. GENERATED DRAWING DO NOT MAKE MANUAL REVISIONS TO MAS

ORIGINAL

.160[4.06] POINT OF CONTACT

50 [3.81]

.330[8.38] CARD SLOT

1

- INSULATOR MATERIAL: THERMOPLASTIC PBT BLACK, UL 94V-0
- CONTACT MATERIAL; COPPER TIN ALLOY
   CONTACT PLATING: GOLD ON THE MATING AREA, TIN PLATING ON THE CONTACT TAILS, NICKEL UNDERPLATE