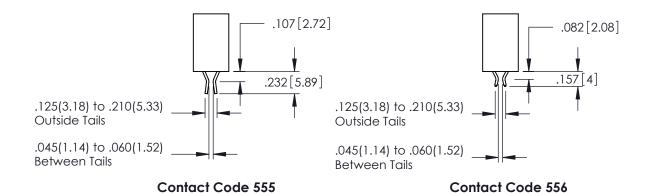

TER

**Contact Code 558** 

Contact Code 559

**Contact Code 560** 

INSULATOR MATERIAL: THERMOPLASTIC POLYESTER, UL 94V-0

DAP MATERIAL AVAILABLE UPON REQUEST

CONTACT MATERIAL; COPPER ALLOY CONTACT PLATING: GOLD ON THE MATING AREA, TIN PLATING ON THE CONTACT TAILS, NICKEL UNDERPLATE

345/395 SERIES CARD EDGE CONNECTOR CONTACT CODE 555,556,558,559,560 DIMENSIONS

YOUR CONNECTION TO QUALITY & SERVICE

ACAD REFERENCE NO. 345-ENG-MASTER DATE:MAY.16/2017 DRAWN: R.STA.MONICA 1:1 SHEET 2 OF 2