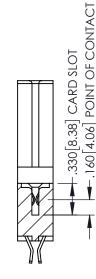

Contact Dimensions: 555-Extender Board Bend (Code 500 Contacts) See Sheet 2 for Contact Code 555, 556, 558, 559, 560 Dimensions

1

SECTION A-A

INSULATOR MATERIAL: THERMOPLASTIC PBT BLACK, UL 94V-0

CONTACT MATERIAL; COPPER TIN ALLOY

CONTACT PLATING: GOLD ON THE MATING AREA, TIN PLATING ON THE CONTACT TAILS, NICKEL UNDERPLATE

| 345/395 SERIES CARD EDGE CONNECTOR |
|------------------------------------|
| PART NUMBER: 395-102-555-888       |