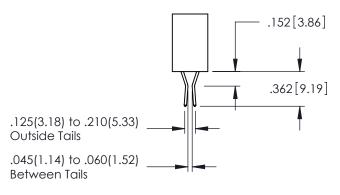

TER

**Contact Code 558** 

Contact Code 559

**Contact Code 560** 

INSULATOR MATERIAL: THERMOPLASTIC POLYESTER, UL 94V-0

DAP MATERIAL AVAILABLE UPON REQUEST

CONTACT MATERIAL; COPPER ALLOY CONTACT PLATING: GOLD ON THE MATING AREA, TIN PLATING ON THE CONTACT TAILS, NICKEL UNDERPLATE