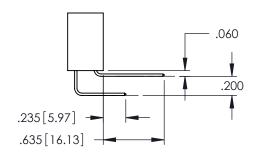

Contact Dimensions: 555-Extender Board Bend (Code 500 Contacts) See Sheet 2 for Contact Code 555, 556, 558, 559, 560 Dimensions

1

SECTION A-A

INSULATOR MATERIAL: THERMOPLASTIC PBT BLACK, UL 94V-0

CONTACT MATERIAL; COPPER TIN ALLOY