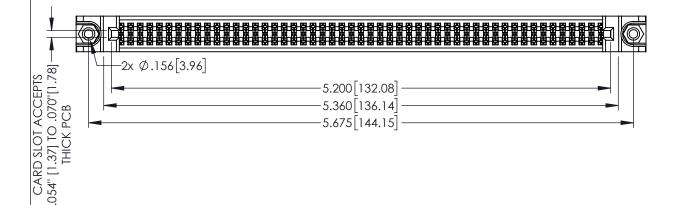

YOUR CONNECTION TO QUALITY & SERVICE

|                                                                                        | DRAWN.       | K.31A.MONIC |
|----------------------------------------------------------------------------------------|--------------|-------------|
|                                                                                        | CHECKE       | D:          |
| SE DRAWINGS AND SPECIFICATIONS                                                         | SCALE:       | 1:1         |
| THE PROPERTY OF EDAC INC.,AND LL NOT BE REPRODUCED,OR COPIED USED AS THE BASIS FOR THE | DRAWING      | NUMBER      |
| IUFACTURE OR SALE OF APPARATUS                                                         | 345-ENG-MAST |             |

| ACAD REFERENCE NO. 345-ENG-MASTER |                  |  |  |
|-----------------------------------|------------------|--|--|
| DRAWN: R.STA.MONICA               | DATE:MAY.16/2017 |  |  |
| CHECKED:                          | DATE:            |  |  |
| SCALE: 1:1                        | SHEET 1 OF 2     |  |  |
| DRAWING NUMBER                    | ISSUE            |  |  |
| 0.45 5110 1110 555                | ,                |  |  |