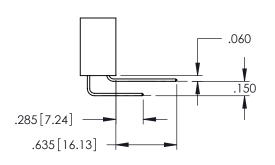

TER

**Contact Code 558** 

Contact Code 559

**Contact Code 560** 

INSULATOR MATERIAL: THERMOPLASTIC POLYESTER, UL 94V-0

DAP MATERIAL AVAILABLE UPON REQUEST

CONTACT MATERIAL; COPPER ALLOY CONTACT PLATING: GOLD ON THE MATING AREA, TIN PLATING ON THE CONTACT TAILS, NICKEL UNDERPLATE