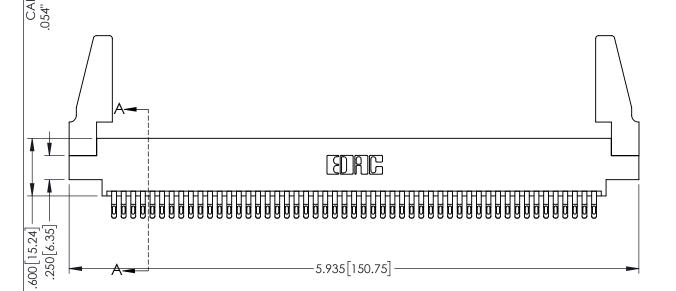

Contact Dimensions: 555-Extender Board Bend (Code 500 Contacts) See Sheet 2 for Contact Code 555, 556, 558, 559, 560 Dimensions

1

SECTION A-A

INSULATOR MATERIAL: THERMOPLASTIC PBT BLACK, UL 94V-0

CONTACT MATERIAL; COPPER TIN ALLOY

CONTACT PLATING: GOLD ON THE MATING AREA, TIN PLATING ON THE CONTACT TAILS, NICKEL UNDERPLATE

| 345/395 SERIES CARD EDGE CONNECTOR |
|------------------------------------|
| PART NUMBER: 395-102-555-888       |

YOUR CONNECTION TO QUALITY & SERVICE

|                                                                                        | DRAWN.       | K.31A.MONIC |
|----------------------------------------------------------------------------------------|--------------|-------------|
|                                                                                        | CHECKE       | D:          |
| SE DRAWINGS AND SPECIFICATIONS                                                         | SCALE:       | 1:1         |
| THE PROPERTY OF EDAC INC.,AND LL NOT BE REPRODUCED,OR COPIED USED AS THE BASIS FOR THE | DRAWING      | NUMBER      |
| IUFACTURE OR SALE OF APPARATUS                                                         | 345-ENG-MAST |             |

| ACAD REFERENCE NO. 345-ENG-MASTER |                  |  |  |
|-----------------------------------|------------------|--|--|
| DRAWN: R.STA.MONICA               | DATE:MAY.16/2017 |  |  |
| CHECKED:                          | DATE:            |  |  |
| SCALE: 1:1                        | SHEET 1 OF 2     |  |  |
| DRAWING NUMBER                    | ISSUE            |  |  |
| 0.45 5110 1110 555                | ,                |  |  |