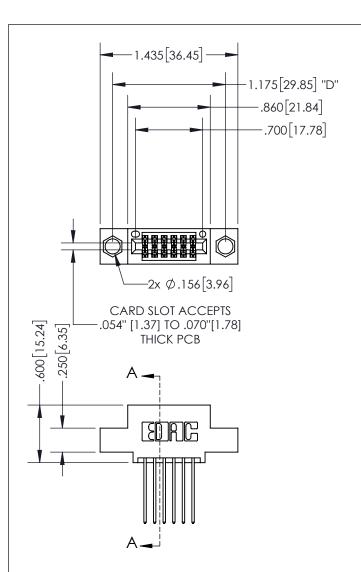

<u>Contact Dimensions:</u> 542-Wire Wrap .025 Sq.(0.64 Sq.) - Tail LG=.645(16.38) .100 (2.54) Contact Spacing x .200 (5.08) Row Spacing

INSULATOR MATERIAL: THERMOPLASTIC PBT, UL 94V-0 CONTACT MATERIAL; COPPER TIN ALLOY CONTACT PLATING: GOLD ON THE MATING AREA, TIN PLATING ON THE CONTACT TAILS, NICKEL UNDERPLATE

THIS IS A C.A.D. GENERATED DRAWING DO NOT MAKE MANUAL REVISIONS TO MASTER.

ISSUE NUMBER ORIGINAL 1

SECTION A-A

345/395 SERIES CARD EDGE CONNECTOR PART NUMBER: 395-012-542-504

YOUR CONNECTION TO QUALITY & SERVICE