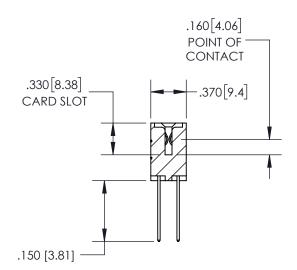

ISSUE NUMBER

ORIGINAL

1

**Contact Code 558** 

**Contact Code 559** 

**Contact Code 560** 

| 345/395 SERIES CARD EDGE CONNECTOR          |
|---------------------------------------------|
| CONTACT CODE 555,556,558,559,560 DIMENSIONS |