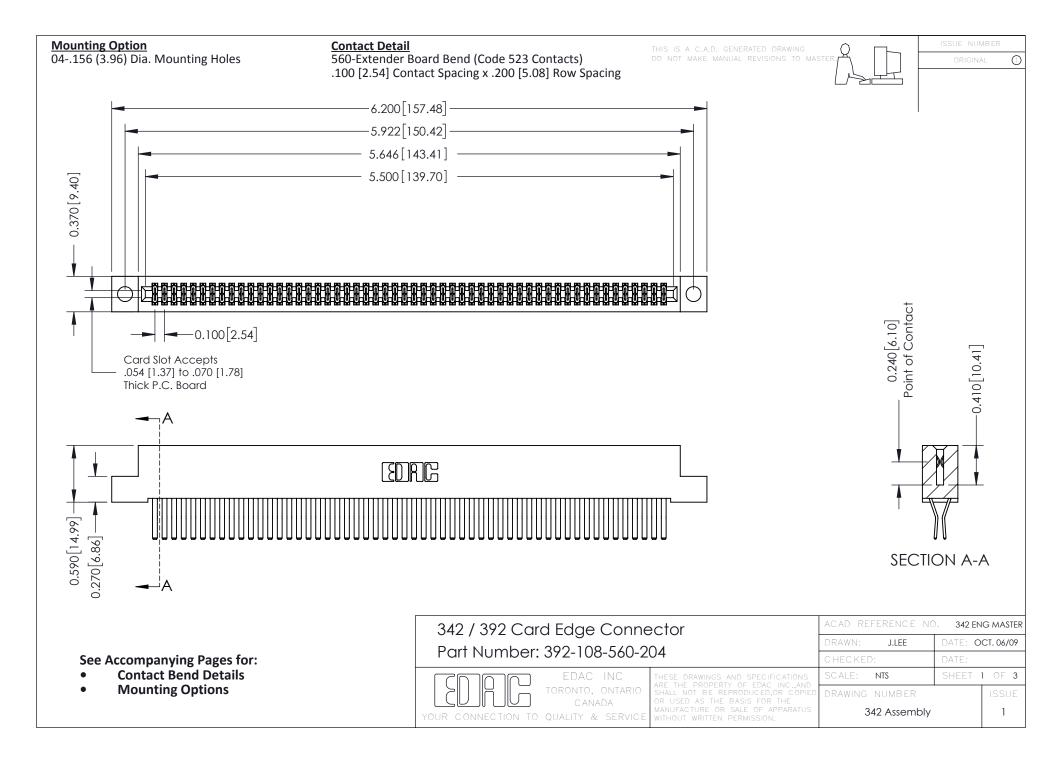

THIS IS A C.A.D. GENERATED DRAWING DO NOT MAKE MANUAL REVISIONS TO MASTER. ISSUE NUMBER

ORIGINAL

1



| 342 / 392 Series Card Edge Connector<br>Contact Bend Detail |                                                                                                                                                                                                  | ACAD REFERENCE NO. 342 ENG MASTER |             |                  |        |
|-------------------------------------------------------------|--------------------------------------------------------------------------------------------------------------------------------------------------------------------------------------------------|-----------------------------------|-------------|------------------|--------|
|