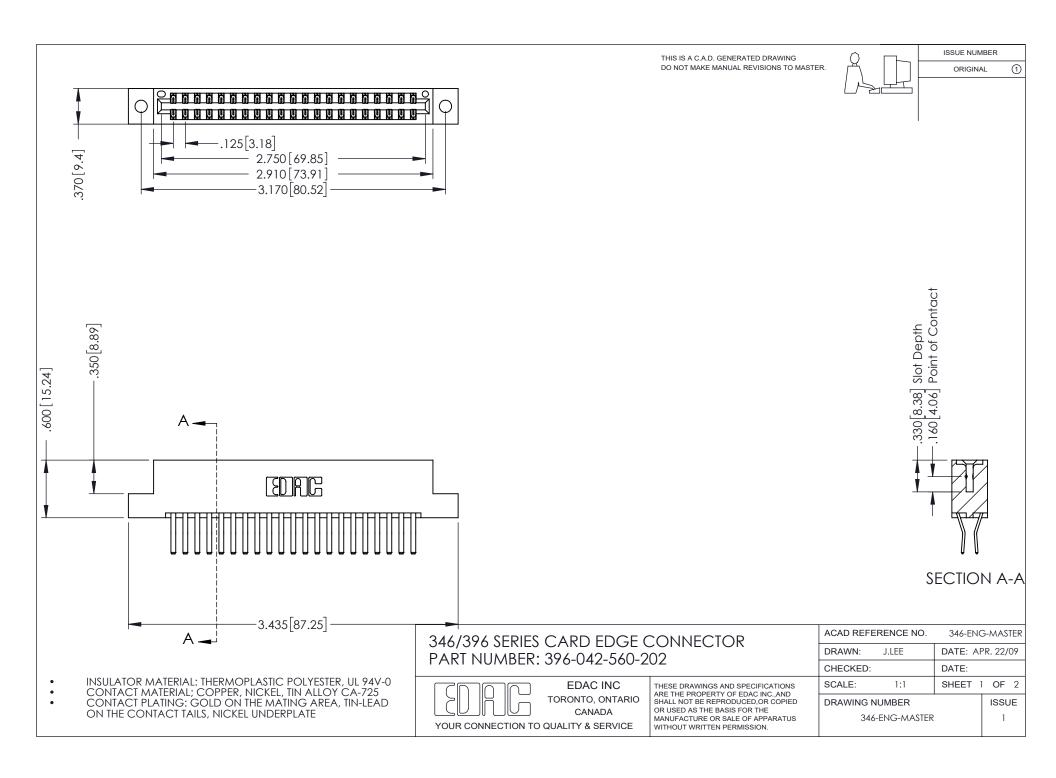

## **Contact Code 556**

INSULATOR MATERIAL: THERMOPLASTIC POLYESTER, UL 94V-0 CONTACT MATERIAL; COPPER, NICKEL, TIN ALLOY CA-725 CONTACT PLATING: GOLD ON THE MATING AREA, TIN-LEAD

ON THE CONTACT TAILS, NICKEL UNDERPLATE

## 346/396 SERIES CARD EDGE CONNECTOR CONTACT CODE 555,556,558,559,560 DIMENSIONS

YOUR CONNECTION TO QUALITY & SERVICE

**EDAC INC** TORONTO, ONTARIO CANADA

THESE DRAWINGS AND SPECIFICATIONS ARE THE PROPERTY OF EDAC INC.,AND SHALL NOT BE REPRODUCED, OR COPIED OR USED AS THE BASIS FOR THE MANUFACTURE OR SALE OF APPARATUS WITHOUT WRITTEN PERMISSION.