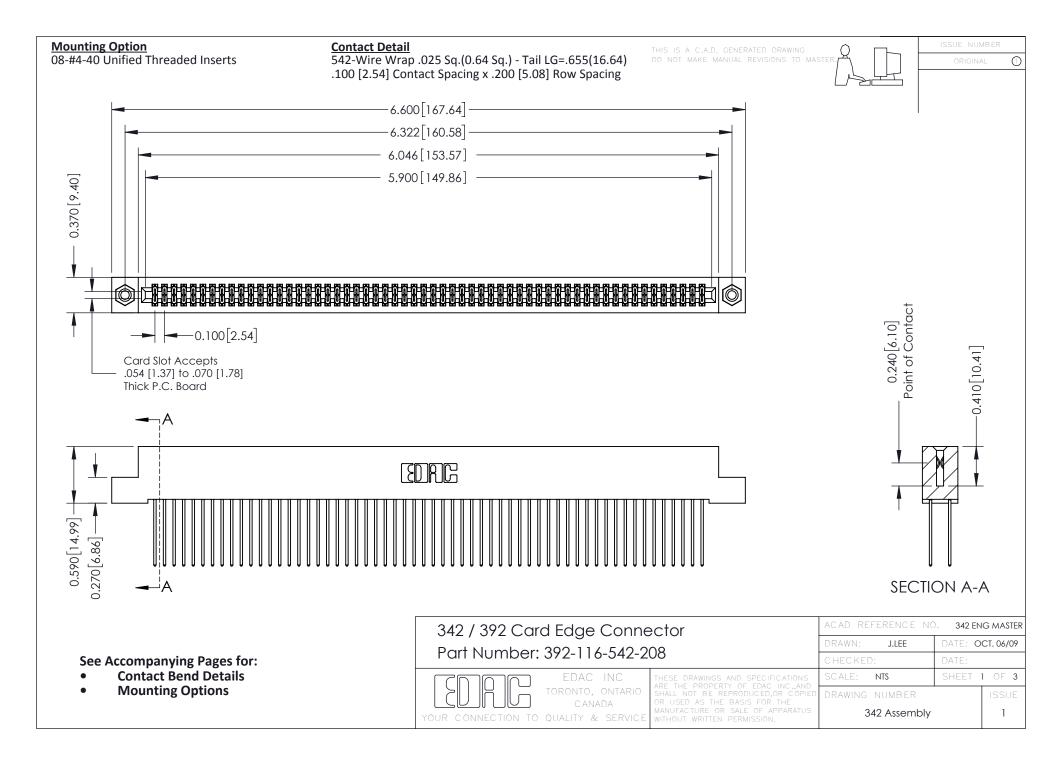

THIS IS A C.A.D. GENERATED DRAWING DO NOT MAKE MANUAL REVISIONS TO MASTER. ISSUE NUMBER

ORIGINAL

1



| 342 / 392 Series Card Edge Connector<br>Contact Bend Detail |                                                                                                                                                                                                  | ACAD REFERENCE NO. 342 ENG MASTER |             |                  |        |
|-------------------------------------------------------------|--------------------------------------------------------------------------------------------------------------------------------------------------------------------------------------------------|-----------------------------------|-------------|------------------|--------|
|