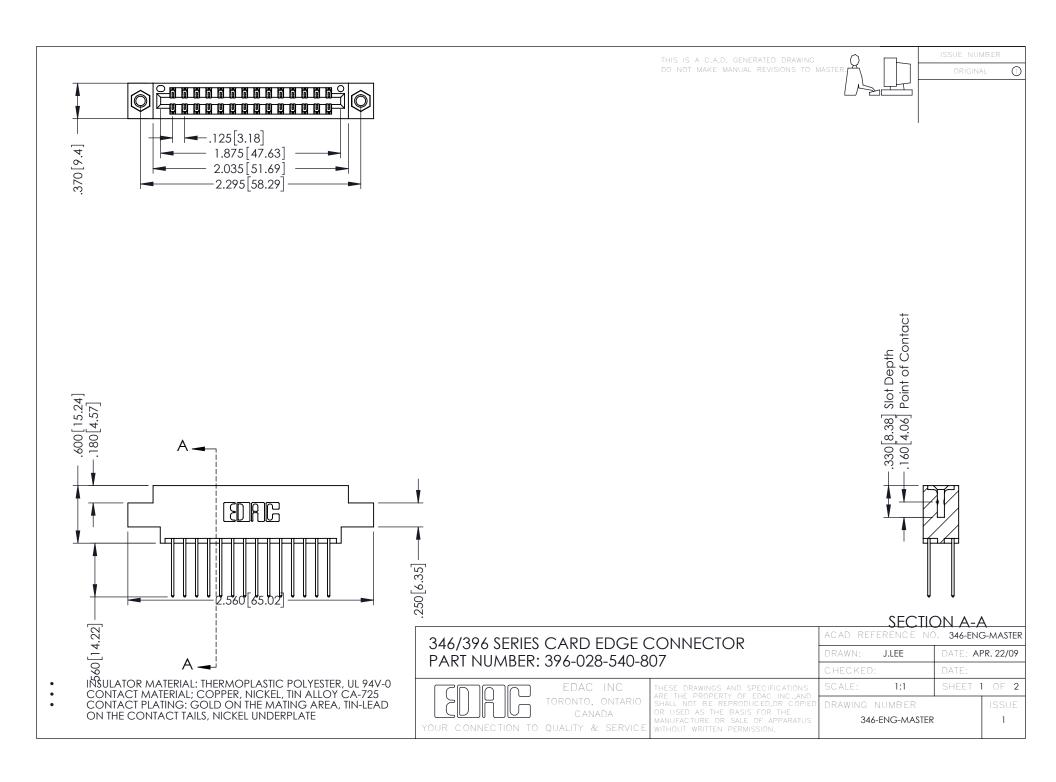

**Contact Code 555** 

**Contact Code 556** 

INSULATOR MATERIAL: THERMOPLASTIC POLYESTER, UL 94V-0 CONTACT MATERIAL; COPPER, NICKEL, TIN ALLOY CA-725 CONTACT PLATING: GOLD ON THE MATING AREA, TIN-LEAD

ON THE CONTACT TAILS, NICKEL UNDERPLATE