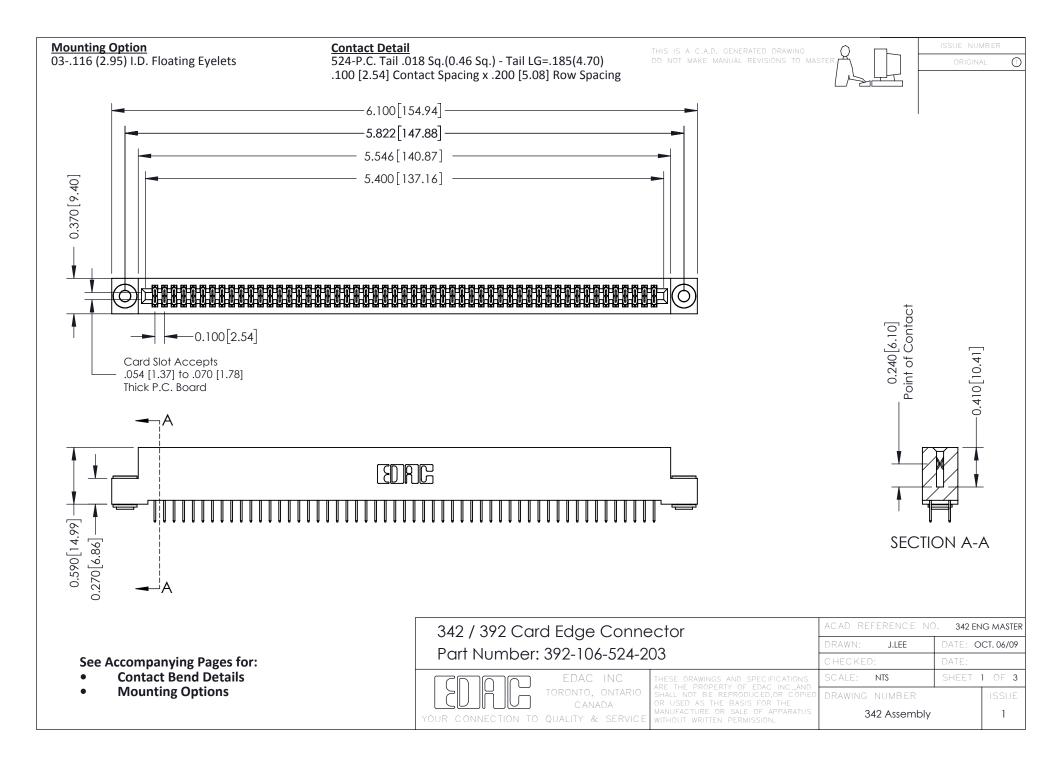

THIS IS A C.A.D. GENERATED DRAWING DO NOT MAKE MANUAL REVISIONS TO MASTER. ISSUE NUMBER

ORIGINAL

1



| 342 / 392 Series Card Edge Connector<br>Contact Bend Detail |                                                                                                                                                                                                  | ACAD REFERENCE NO. 342 ENG MASTER |             |                  |        |
|-------------------------------------------------------------|--------------------------------------------------------------------------------------------------------------------------------------------------------------------------------------------------|-----------------------------------|-------------|------------------|--------|
|