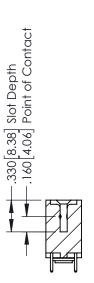

## **Contact Code 555**

## **Contact Code 556**

INSULATOR MATERIAL: THERMOPLASTIC POLYESTER, UL 94V-0 CONTACT MATERIAL; COPPER, NICKEL, TIN ALLOY CA-725 CONTACT PLATING: GOLD ON THE MATING AREA, TIN-LEAD

ON THE CONTACT TAILS, NICKEL UNDERPLATE

## 346/396 SERIES CARD EDGE CONNECTOR CONTACT CODE 555,556,558,559,560 DIMENSIONS

YOUR CONNECTION TO QUALITY & SERVICE

**EDAC INC** TORONTO, ONTARIO CANADA

THESE DRAWINGS AND SPECIFICATIONS ARE THE PROPERTY OF EDAC INC.,AND SHALL NOT BE REPRODUCED, OR COPIED OR USED AS THE BASIS FOR THE MANUFACTURE OR SALE OF APPARATUS WITHOUT WRITTEN PERMISSION.