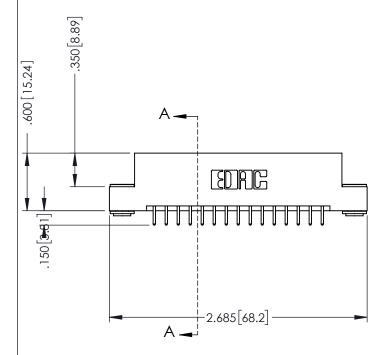

THIS IS A C.A.D. GENERATED DRAWING DO NOT MAKE MANUAL REVISIONS TO MASTER.



ISSUE NUMBER

ORIGINAL

1





INSULATOR MATERIAL: THERMOPLASTIC POLYESTER, UL 94V-0 CONTACT MATERIAL; COPPER, NICKEL, TIN ALLOY CA-725 CONTACT PLATING: GOLD ON THE MATING AREA, TIN-LEAD

ON THE CONTACT TAILS, NICKEL UNDERPLATE

346/396 SERIES CARD EDGE CONNECTOR PART NUMBER: 396-030-521-203

YOUR CONNECTION TO QUALITY & SERVICE

**EDAC INC** TORONTO, ONTARIO CANADA

ARE THE PROPERTY OF EDAC INC.,AND SHALL NOT BE REPRODUCED, OR COPIED OR USED AS THE BASIS FOR THE MANUFACTURE OR SALE OF APPARATUS WITHOUT WRITTEN PERMISSION.

THESE DRAWINGS AND SPECIFICATIONS

| ACAD REFERENCE NO. |     | 346-ENG-MASTER |           |
|--------------------|-----|----------------|-----------|
| DRAWN: J.LI        | EE  | DATE: AF       | PR. 22/09 |
| CHECKED:           |     | DATE:          |           |
| SCALE:             | 1:1 | SHE