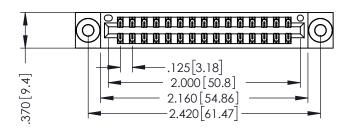

THIS IS A C.A.D. GENERATED DRAWING DO NOT MAKE MANUAL REVISIONS TO MASTER.

ISSUE NUMBER

ORIGINAL

1

INSULATOR MATERIAL: THERMOPLASTIC POLYESTER, UL 94V-0 CONTACT MATERIAL; COPPER, NICKEL, TIN ALLOY CA-725 CONTACT PLATING: GOLD ON THE MATING AREA, TIN-LEAD

ON THE CONTACT TAILS, NICKEL UNDERPLATE

346/396 SERIES CARD EDGE CONNECTOR PART NUMBER: 396-030-521-203

YOUR CONNECTION TO QUALITY & SERVICE

**EDAC INC** TORONTO, ONTARIO CANADA

ARE THE PROPERTY OF EDAC INC.,AND SHALL NOT BE REPRODUCED, OR COPIED OR USED AS THE BASIS FOR THE MANUFACTURE OR SALE OF APPARATUS WITHOUT WRITTEN PERMISSION.

THESE DRAWINGS AND SPECIFICATIONS

| ACAD REFERENCE NO. |     | 346-ENG-MASTER |           |
|--------------------|-----|----------------|-----------|
| DRAWN: J.LI        | EE  | DATE: AF       | PR. 22/09 |
| CHECKED:           |     | DATE:          |           |
| SCALE:             | 1:1 | SHEET 1        | OF 2      |
| DRAWING NUMBER     |     |                | ISSUE     |
|                    |     |                |           |