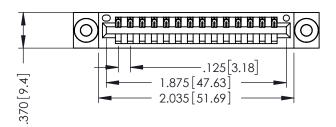

346/396 SERIES CARD EDGE CONNECTOR PART NUMBER: 396-014-541-603

YOUR CONNECTION TO QUALITY & SERVICE

**EDAC INC** TORONTO, ONTARIO CANADA

THESE DRAWINGS AND SPECIFICATIONS ARE THE PROPERTY OF EDAC INC.,AND SHALL NOT BE REPRODUCED,OR COPIED OR USED AS THE BASIS FOR THE MANUFACTURE OR SALE OF APPARATUS WITHOUT WRITTEN PERMISSION.

THIS IS A C.A.D. GENERATED DRAWING DO NOT MAKE MANUAL REVISIONS TO MASTER.

ISSUE NUMBER

ORIGINAL

1

IBULATOR MATERIAL: THERMOPLASTIC POLYESTER, UL 94V-0 CONTACT MATERIAL; COPPER, NICKEL, TIN\_ALLOY CA-725 CONTACT PLATING: GOLD ON THE MATING AREA, TIN-LEAD ON THE CONTACT TAILS, NICKEL UNDERPLATE