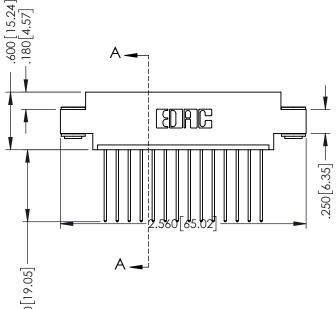

## 346/396 SERIES CARD EDGE CONNECTOR CONTACT CODE 555,556,558,559,560 DIMENSIONS

YOUR CONNECTION TO QUALITY & SERVICE

**EDAC INC** TORONTO, ONTARIO CANADA

THESE DRAWINGS AND SPECIFICATIONS ARE THE PROPERTY OF EDAC INC.,AND SHALL NOT BE REPRODUCED, OR COPIED OR USED AS THE BASIS FOR THE MANUFACTURE OR SALE OF APPARATUS WITHOUT WRITTEN PERMISSION.

346-ENG-MASTER

.330 [8.38] Slot Depth .160 [4.06] Point of Contact

ISSUE NUMBER ORIGINAL 1