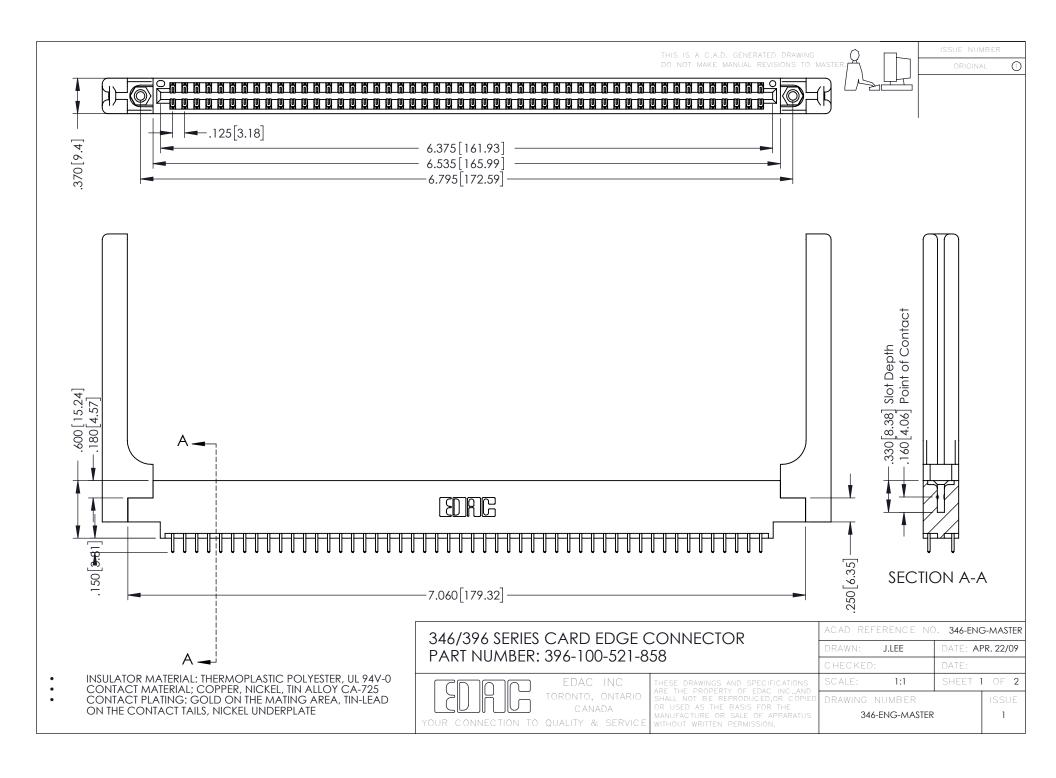

**Contact Code 555** 

**Contact Code 556** 

INSULATOR MATERIAL: THERMOPLASTIC POLYESTER, UL 94V-0 CONTACT MATERIAL; COPPER, NICKEL, TIN ALLOY CA-725

CONTACT PLATING: GOLD ON THE MATING AREA, TIN-LEAD ON THE CONTACT TAILS, NICKEL UNDERPLATE

## 346/396 SERIES CARD EDGE CONNECTOR CONTACT CODE 555,556,558,559,560 DIMENSIONS

YOUR CONNECTION TO QUALITY & SERVICE

|   | ACAD REFERENCE NO. 346-ENG-MASTER |                  |
|---|-----------------------------------|------------------|
|   | DRAWN: J.LEE                      | DATE: APR. 22/09 |
|   | CHECKED:                          | DATE:            |
|   | SCALE: 1:1                        | SHEET 2 OF 2     |
| D | DRAWING NUMBER                    | ISSUE            |