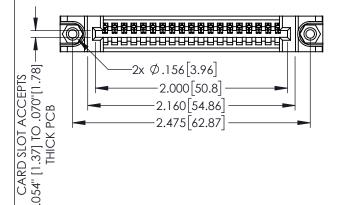

ORIGINAL

.160[4.06] POINT OF CONTACT

150 [3.81]

.330[8.38] CARD SLOT

1

INSULATOR MATERIAL: THERMOPLASTIC PBT BLACK, UL 94V-0

CONTACT MATERIAL; COPPER TIN ALLOY
CONTACT PLATING: GOLD ON THE MATING AREA, TIN PLATING
ON THE CONTACT TAILS, NICKEL UNDERPLATE

| 345/395 SERIES CARD EDGE CONNECTOR |
|------------------------------------|
| PART NUMBER: 395-019-540-188       |

EDAC INC TORONTO, ONTARIO CANADA

YOUR CONNECTION TO QUALITY & SERVICE

|                                                                     | CHECKED:  |
|---------------------------------------------------------------------|-----------|
| THESE DRAWINGS AND SPECIFICATIONS ARE THE PROPERTY OF EDAC INC.,AND | SCALE:    |
| SHALL NOT BE REPRODUCED, OR COPIED OR USED AS THE BASIS FOR THE     | DRAWING 1 |
| MANUFACTURE OR SALE OF APPARATUS WITHOUT WRITTEN PERMISSION.        | 345       |