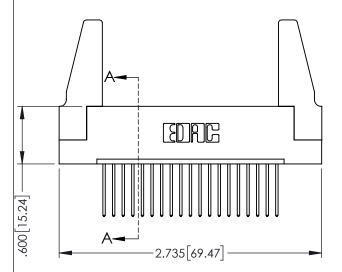

Contact Dimensions: 540-Wire Wrap .025 Sq.(0.64 Sq.) - Tail LG=.560(14.22) .100 (2.54) Contact Spacing x .200 (5.08) Row Spacing

THIS IS A C.A.D. GENERATED DRAWING DO NOT MAKE MANUAL REVISIONS TO MAS

SOL NUMBER

ORIGINAL

.160[4.06] POINT OF CONTACT

150 [3.81]

.330[8.38] CARD SLOT

1

INSULATOR MATERIAL: THERMOPLASTIC PBT BLACK, UL 94V-0

CONTACT MATERIAL; COPPER TIN ALLOY
CONTACT PLATING: GOLD ON THE MATING AREA, TIN PLATING
ON THE CONTACT TAILS, NICKEL UNDERPLATE

**SECTION A-A** 

**Contact Code 558** 

Contact Code 559

Contact Code 560

INSULATOR MATERIAL: THERMOPLASTIC POLYESTER, UL 94V-0

DAP MATERIAL AVAILABLE UPON REQUEST

CONTACT MATERIAL; COPPER ALLOY CONTACT PLATING: GOLD ON THE MATING AREA, TIN PLATING ON THE CONTACT TAILS, NICKEL UNDERPLATE