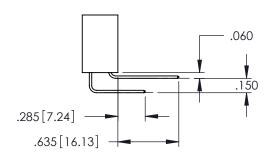

Contact Dimensions: 540-Wire Wrap .025 Sq.(0.64 Sq.) - Tail LG=.560(14.22) .100 (2.54) Contact Spacing x .200 (5.08) Row Spacing

THIS IS A C.A.D. GENERATED DRAWING DO NOT MAKE MANUAL REVISIONS TO MAS

SOL NUMBER

ORIGINAL

.160[4.06] POINT OF CONTACT

150 [3.81]

.330[8.38] CARD SLOT

1

INSULATOR MATERIAL: THERMOPLASTIC PBT BLACK, UL 94V-0

CONTACT MATERIAL; COPPER TIN ALLOY
CONTACT PLATING: GOLD ON THE MATING AREA, TIN PLATING
ON THE CONTACT TAILS, NICKEL UNDERPLATE