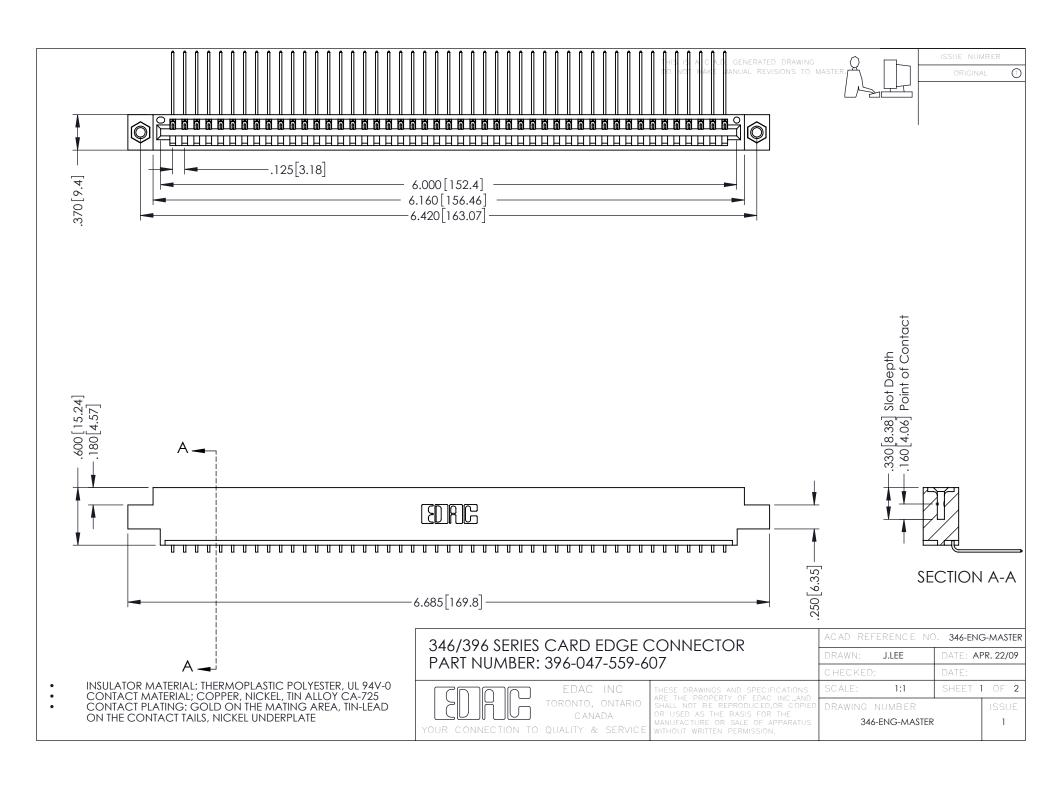

**Contact Code 555** 

**Contact Code 556** 

INSULATOR MATERIAL: THERMOPLASTIC POLYESTER, UL 94V-0 CONTACT MATERIAL; COPPER, NICKEL, TIN ALLOY CA-725

CONTACT PLATING: GOLD ON THE MATING AREA, TIN-LEAD ON THE CONTACT TAILS, NICKEL UNDERPLATE